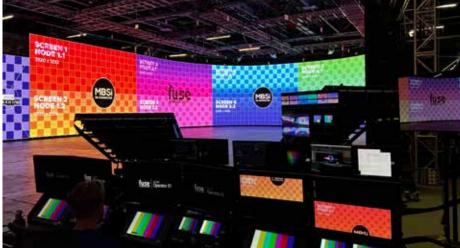

### The ROE 2.8v2 LED Assets

- Curved LED Wall 21' t/73' w/90' d
- 2-rolling LED wild walls 16.5' t/10' w
- 6 rolling adjustable LED floor wedge/ceiling panels 10' t/6.5' w

53-8 38

SCALE: 1/8" = 1'

- 4 rolling stand mounted LED panels 3.5' t/3.5' w
- Stype RedSpy camera tracking system
- Stype Follower object tracking system

## The Machine Room/Engineering

- Brompton LED Processing
- Real-time rendering system with in-camera VFX workflow powered by Unreal Engine
- Robust 2d playback capabilities with a media server toolset
- Enterprise-grade storage end networking solutions