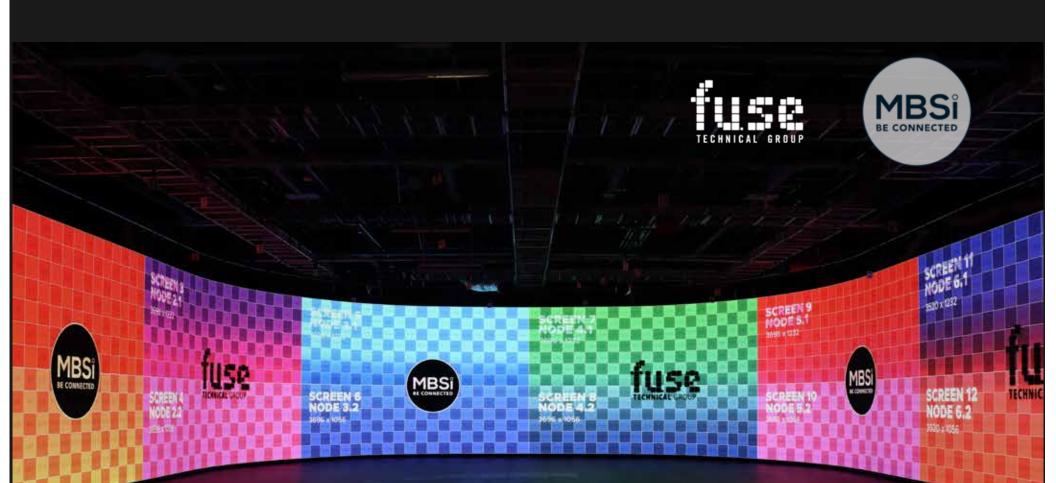

### The ROE 2.8v2 LED Assets

- Curved LED Wall 21' t/73' w/90' d
- 2-rolling LED wild walls 16.5' t/10' w
- 6 rolling adjustable LED floor wedge/ceiling panels 10' t/6.5' w

53-8 38

SCALE: 1/8" = 1'

- 4 rolling stand mounted LED panels 3.5' t/3.5' w
- Stype RedSpy camera tracking system
- Stype Follower object tracking system