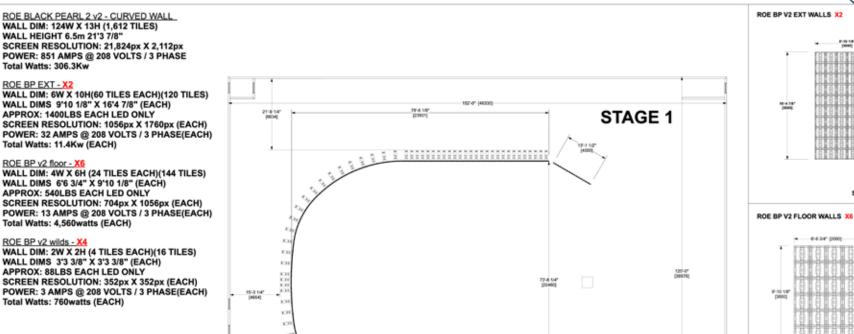

# SCALE: 3/8" = 1" ROE BP V2 WILD WALLS X4 + 313 38" (1000) + 3.3.38 SCALE: 1/2" = 1"

MBS BE CONNECTED

SCALE: 1/4" = 1'

PARTY NO.

### The ROE 2.8v2 LED Assets

- Curved LED Wall 21' t/73' w/90' d
- 2-rolling LED wild walls 16.5' t/10' w
- 6 rolling adjustable LED floor wedge/ceiling panels 10' t/6.5' w

53-8 38

SCALE: 1/8" = 1'

- 4 rolling stand mounted LED panels 3.5' t/3.5' w
- Stype RedSpy camera tracking system
- Stype Follower object tracking system