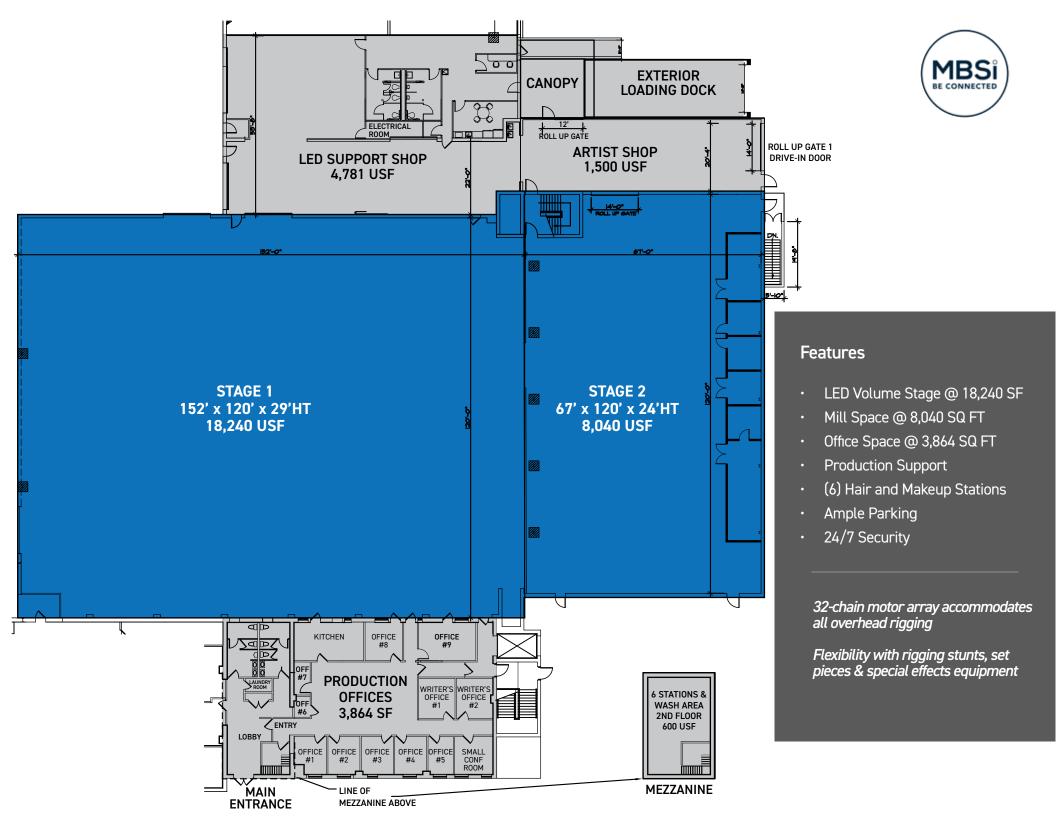

#### The Rigging

- Overhead rigging SpeedGrid
- Catwalks
- Lighting mezzanine
- SuperTruss ground support structure
- Array
- Hi-speed equipment chain hoist

## The Machine Room/Engineering

- Brompton LED Processing
- Real-time rendering system with in-camera VFX workflow powered by Unreal Engine
- Robust 2d playback capabilities with a media server toolset
- Enterprise-grade storage end networking solutions