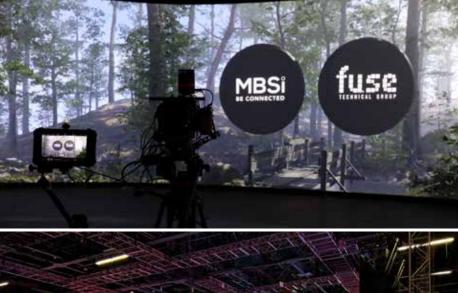

### The ROE 2.8v2 LED Assets

- Curved LED Wall 21' t/73' w/90' d
- 2-rolling LED wild walls 16.5' t/10' w
- 6 rolling adjustable LED floor wedge/ceiling panels 10' t/6.5' w

53-8 38

SCALE: 1/8" = 1'

- 4 rolling stand mounted LED panels 3.5' t/3.5' w
- Stype RedSpy camera tracking system
- Stype Follower object tracking system

## The Machine Room/Engineering

- Brompton LED Processing
- Real-time rendering system with in-camera VFX workflow powered by Unreal Engine
- Robust 2d playback capabilities with a media server toolset
- Enterprise-grade storage end networking solutions