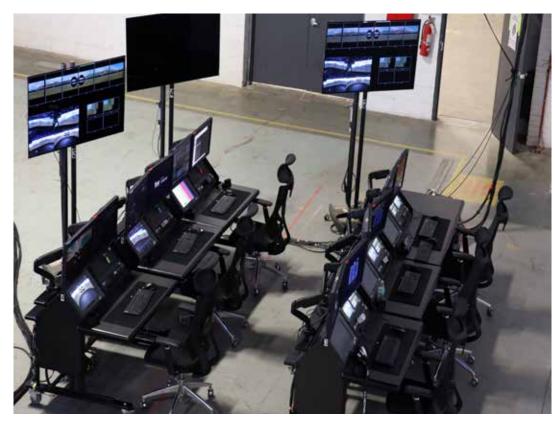

#### The Rigging

- Overhead rigging SpeedGrid
- Catwalks
- Lighting mezzanine
- SuperTruss ground support structure
- Array
- Hi-speed equipment chain hoist

## The Machine Room/Engineering

- Brompton LED Processing
- Real-time rendering system with in-camera VFX workflow powered by Unreal Engine
- Robust 2d playback capabilities with a media server toolset
- Enterprise-grade storage end networking solutions