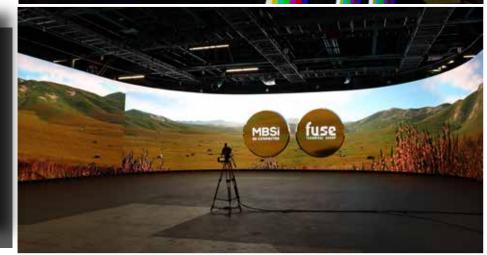

### The ROE 2.8v2 LED Assets

- Curved LED Wall 21' t/73' w/90' d
- 2-rolling LED wild walls 16.5' t/10' w
- 6 rolling adjustable LED floor wedge/ceiling panels 10' t/6.5' w

53-8 38

SCALE: 1/8" = 1'

- 4 rolling stand mounted LED panels 3.5' t/3.5' w
- Stype RedSpy camera tracking system
- Stype Follower object tracking system