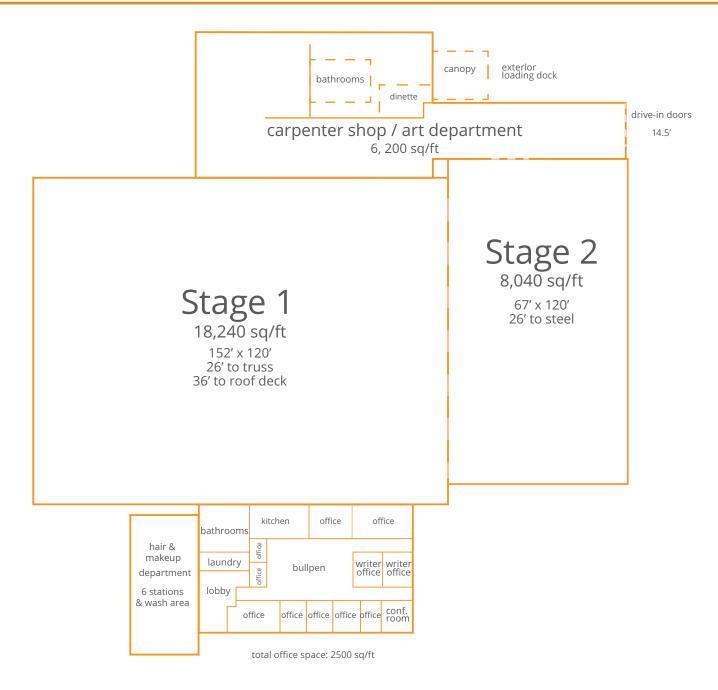

## **MOTION PICTURE PERFECT**

700 HICKSVILLE ROAD BETHPAGE, NEW YORK 11714

LYNDSEY LOSTRITTO LAVERTY (516) 576-3165 LLAVERTY@GOLDCOASTSTUDIOS.COM

www.goldcoaststudios.com

STAGE 1

STAGES 1 & 2 - Exterior

## 700 HICKSVILLE ROAD, BETHPAGE NY 11714

COLUMN FREE

Air Conditioned

Cam locks

2,000 amps at 208 volts, 600 amps at 480 volts

Lights & Bells system

6 Hair and Make-up Stations

3,000 sq/ft of Production Offices

6,000 sq/ft Construction shop

Drive-in Doors & Loading Docks

Slop Sinks, Washer/ Dryer

5 Acres of outdoor parking

24 hour security

Long and short term set storage available in Brooklyn, Queens, Nassau and Suffolk