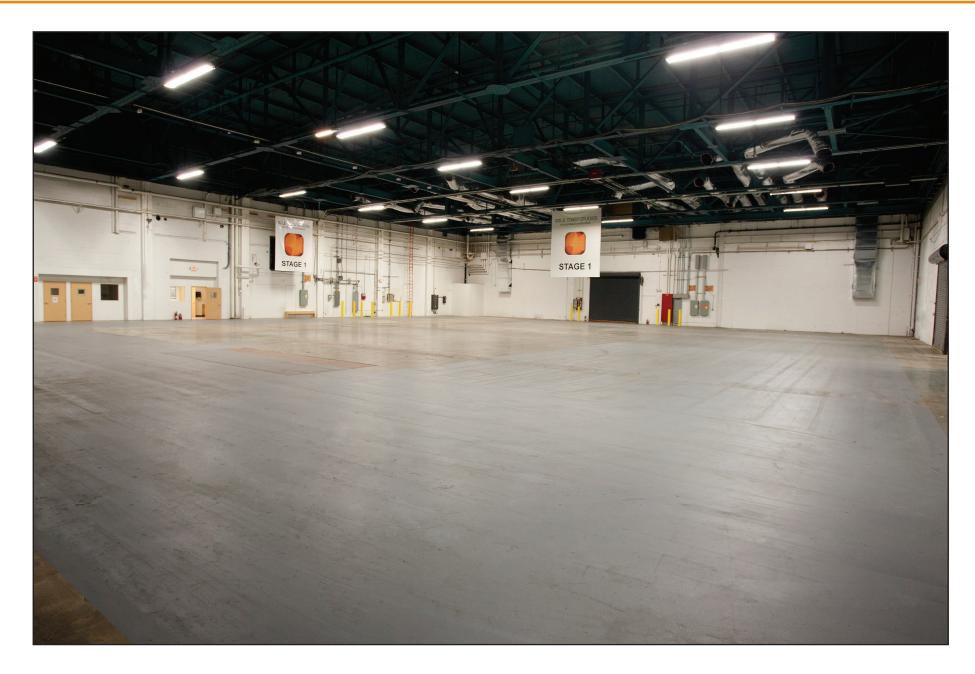

## **MOTION PICTURE PERFECT**

700 HICKSVILLE ROAD BETHPAGE, NEW YORK 11714

LYNDSEY LOSTRITTO LAVERTY (516) 576-3165 LLAVERTY@GOLDCOASTSTUDIOS.COM

www.goldcoaststudios.com

STAGE 1

STAGES 1 & 2 - Exterior

## 700 HICKSVILLE ROAD, BETHPAGE NY 11714

COLUMN FREE

Air Conditioned

Cam locks

2,000 amps at 208 volts, 600 amps at 480 volts

Lights & Bells system

6 Hair and Make-up Stations

3,000 sq/ft of Production Offices