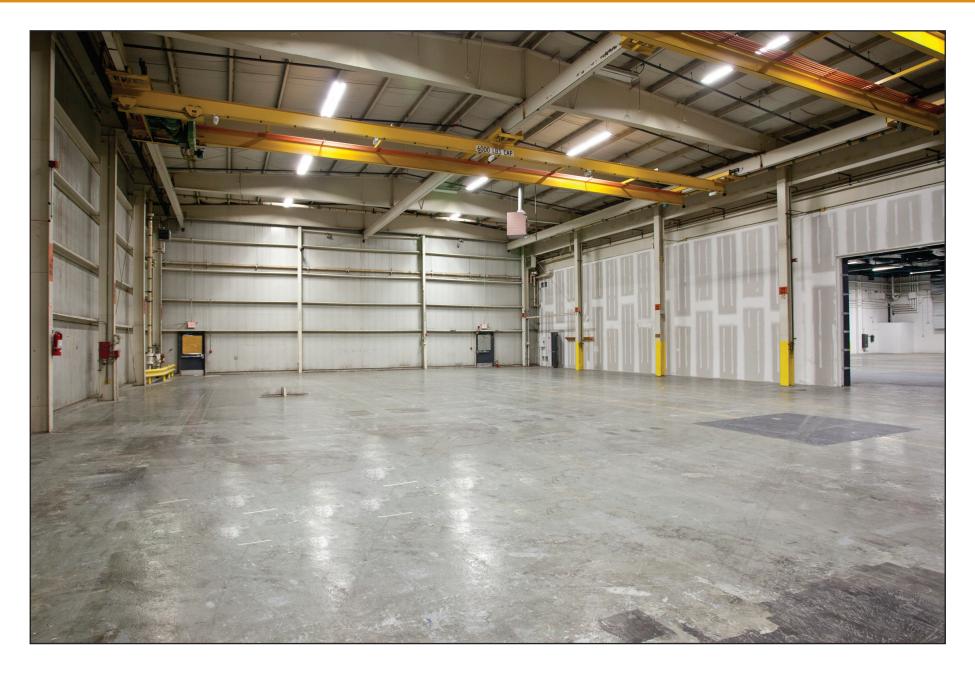

## **MOTION PICTURE PERFECT**

700 HICKSVILLE ROAD BETHPAGE, NEW YORK 11714

LYNDSEY LOSTRITTO LAVERTY (516) 576-3165 LLAVERTY@GOLDCOASTSTUDIOS.COM

www.goldcoaststudios.com

STAGE 1

STAGES 1 & 2 - Exterior

## 700 HICKSVILLE ROAD, BETHPAGE NY 11714

COLUMN FREE

Air Conditioned

Cam locks

2,000 amps at 208 volts, 600 amps at 480 volts

Lights & Bells system

6 Hair and Make-up Stations

3,000 sq/ft of Production Offices