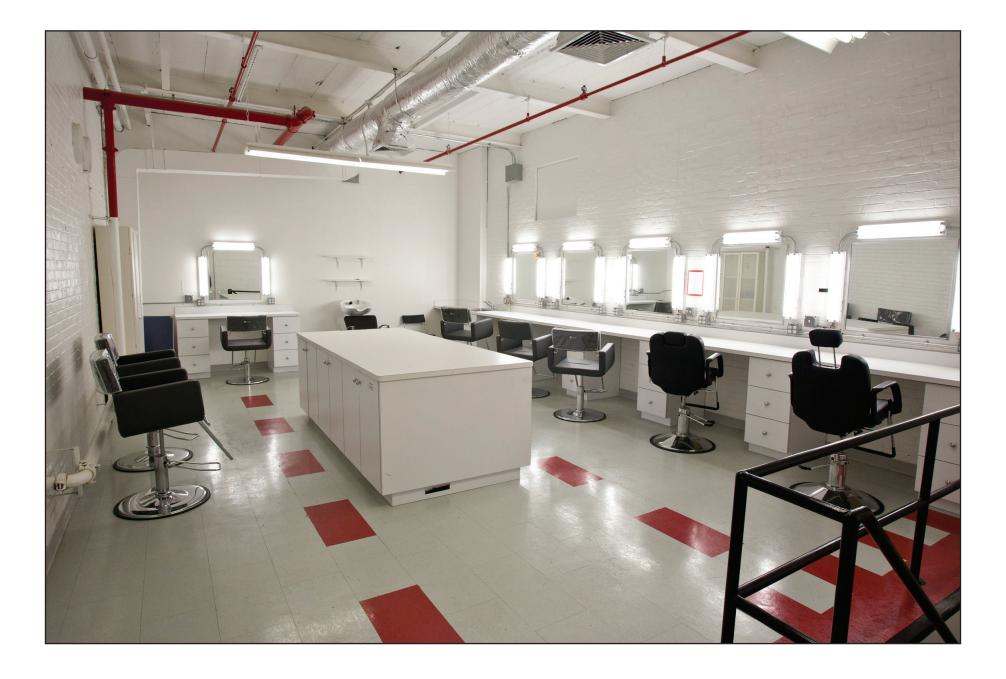

## 700 HICKSVILLE ROAD, BETHPAGE NY 11714

COLUMN FREE

Air Conditioned

Cam locks

2,000 amps at 208 volts, 600 amps at 480 volts

Lights & Bells system

6 Hair and Make-up Stations

3,000 sq/ft of Production Offices