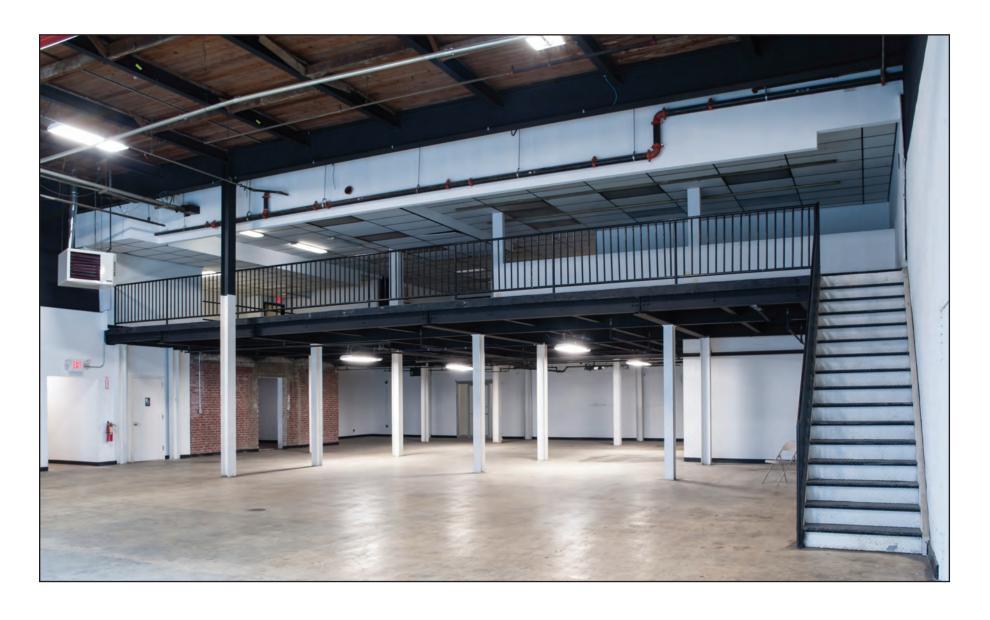

5,500 amps at 480 volts

4,000 sq/ft Construction offices

40,000 sq/ft Carpentry/Flex Space

5,000 sq/ft Catering Room

Outdoor patio & Seating area

10 lock up rooms off stages available for use

Slop Sinks, Washer/Dryer