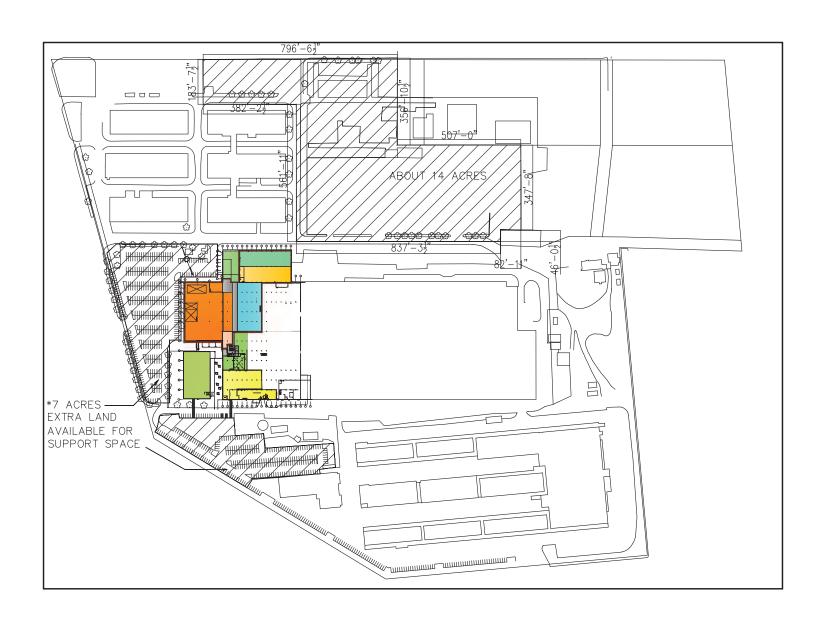

## 999 SOUTH OYSTER BAY ROAD BETHPAGE NY 11714

**COLUMN FREE** 

Air Conditioned

8 Hair and Make-up Stations

(10) 9 x 5 Holding Rooms

1,600 sq ft Green Room

Lights & Bells system

2 Double insulated sound walls separating Stages 3 from Carpentry shop

5,500 amps at 480 volts

4,000 sq/ft Construction offices

40,000 sq/ft Carpentry/Flex Space

5,000 sq/ft Catering Room

Outdoor patio & Seating area

10 lock up rooms off stages available for use

Slop Sinks, Washer/Dryer

Drive-in Doors

20 Acres outdoor parking

16 Acre backlot w/ Time Square set available for use

22,000 sq/ft Stunt Training/ Additional Flex Space

24 hour Security

Long and short term set storage available in Brooklyn, Queens, Nassau and Suffolk