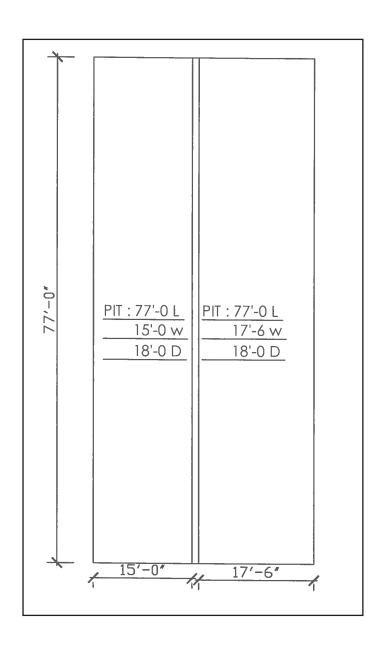

## 999 SOUTH OYSTER BAY ROAD BETHPAGE NY 11714

**COLUMN FREE** 

Air Conditioned

8 Hair and Make-up Stations

(10) 9 x 5 Holding Rooms

1,600 sq ft Green Room

Lights & Bells system

2 Double insulated sound walls separating Stages 3 from Carpentry shop

5,500 amps at 480 volts

4,000 sq/ft Construction offices

40,000 sq/ft Carpentry/Flex Space

5,000 sq/ft Catering Room

Outdoor patio & Seating area

10 lock up rooms off stages available for use

Slop Sinks, Washer/Dryer

Drive-in Doors

20 Acres outdoor parking

16 Acre backlot w/ Time Square set available for use

22,000 sq/ft Stunt Training/ Additional Flex Space

24 hour Security

Long and short term set storage available in Brooklyn, Queens, Nassau and Suffolk