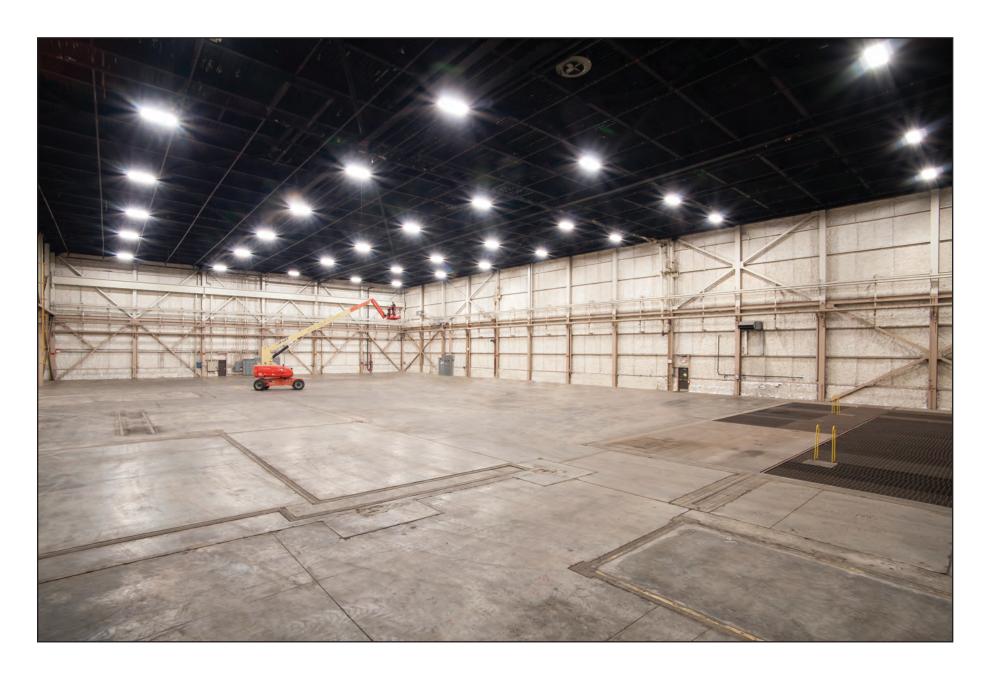

## 999 SOUTH OYSTER BAY ROAD BETHPAGE NY 11714

**COLUMN FREE** 

Air Conditioned

8 Hair and Make-up Stations

(10) 9 x 5 Holding Rooms

1,600 sq ft Green Room

Lights & Bells system

2 Double insulated sound walls separating Stages 3 from Carpentry shop

5,500 amps at 480 volts

4,000 sq/ft Construction offices

40,000 sq/ft Carpentry/Flex Space

5,000 sq/ft Catering Room

Outdoor patio & Seating area

10 lock up rooms off stages available for use

Slop Sinks, Washer/Dryer

Drive-in Doors

20 Acres outdoor parking

16 Acre backlot w/ Time Square set available for use

22,000 sq/ft Stunt Training/ Additional Flex Space

24 hour Security

Long and short term set storage available in Brooklyn, Queens, Nassau and Suffolk