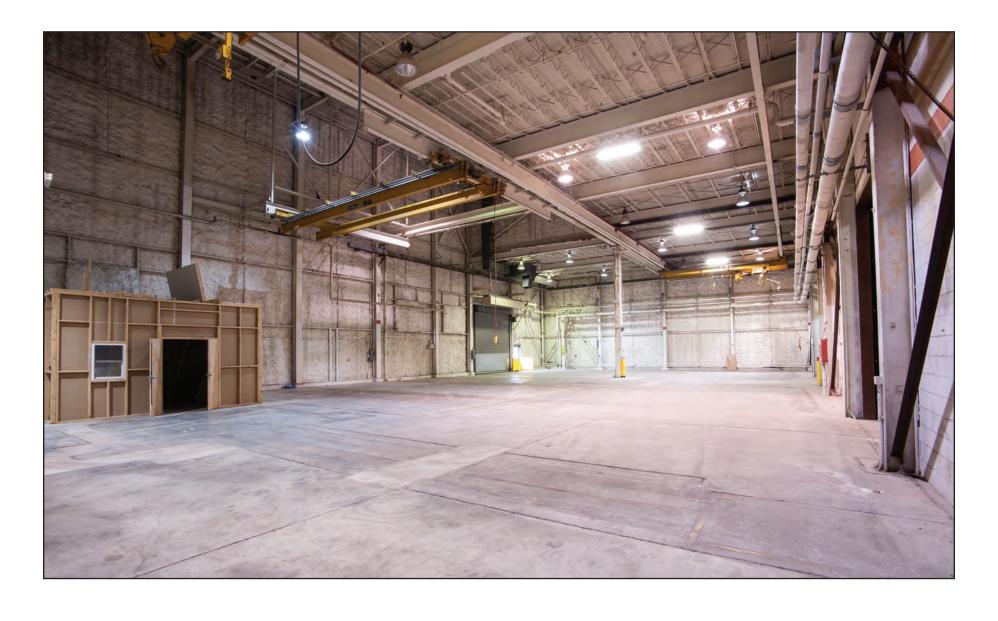

## 999 SOUTH OYSTER BAY ROAD BETHPAGE NY 11714

**COLUMN FREE** 

Air Conditioned

8 Hair and Make-up Stations

(10) 9 x 5 Holding Rooms

1,600 sq ft Green Room

Lights & Bells system

2 Double insulated sound walls separating Stages 3 from Carpentry shop

5,500 amps at 480 volts

4,000 sq/ft Construction offices

40,000 sq/ft Carpentry/Flex Space

5,000 sq/ft Catering Room

Outdoor patio & Seating area

10 lock up rooms off stages available for use

Slop Sinks, Washer/Dryer

Drive-in Doors

20 Acres outdoor parking

16 Acre backlot w/ Time Square set available for use

22,000 sq/ft Stunt Training/ Additional Flex Space

24 hour Security

Long and short term set storage available in Brooklyn, Queens, Nassau and Suffolk