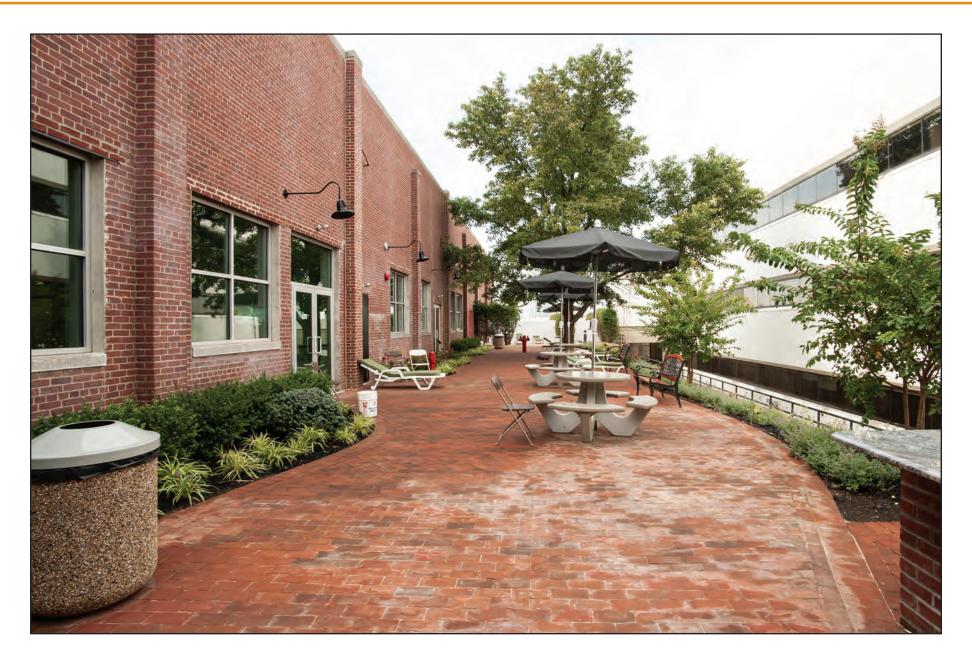

5,500 amps at 480 volts

4,000 sq/ft Construction offices

40,000 sq/ft Carpentry/Flex Space

5,000 sq/ft Catering Room

Outdoor patio & Seating area

10 lock up rooms off stages available for use

Slop Sinks, Washer/Dryer