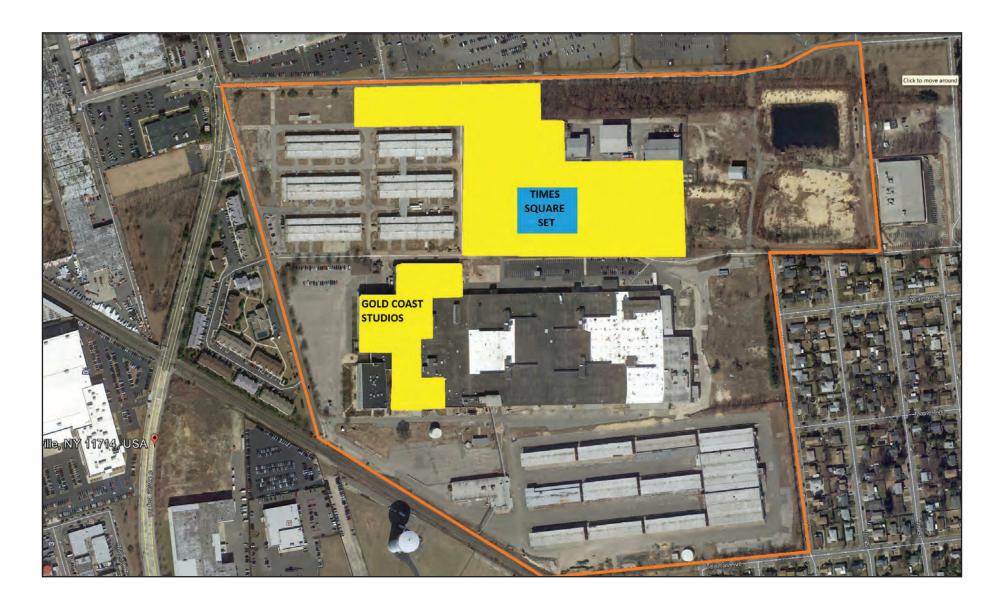

Drive-in Doors

20 Acres outdoor parking

16 Acre backlot w/ Time Square set available for use

22,000 sq/ft Stunt Training/ Additional Flex Space

24 hour Security

Long and short term set storage available in Brooklyn, Queens, Nassau and Suffolk