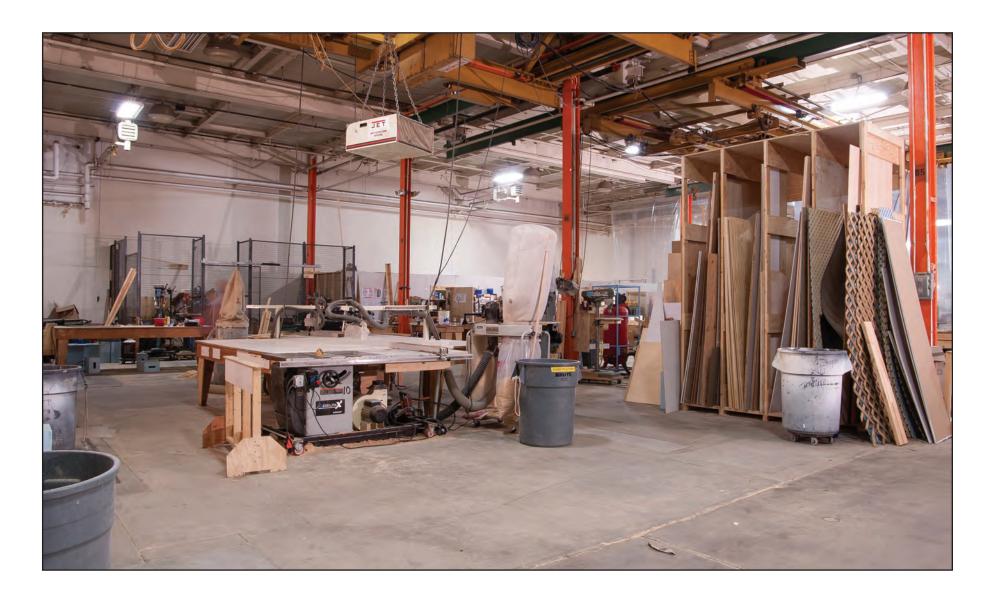

5,500 amps at 480 volts

4,000 sq/ft Construction offices

40,000 sq/ft Carpentry/Flex Space

5,000 sq/ft Catering Room

Outdoor patio & Seating area

10 lock up rooms off stages available for use

Slop Sinks, Washer/Dryer