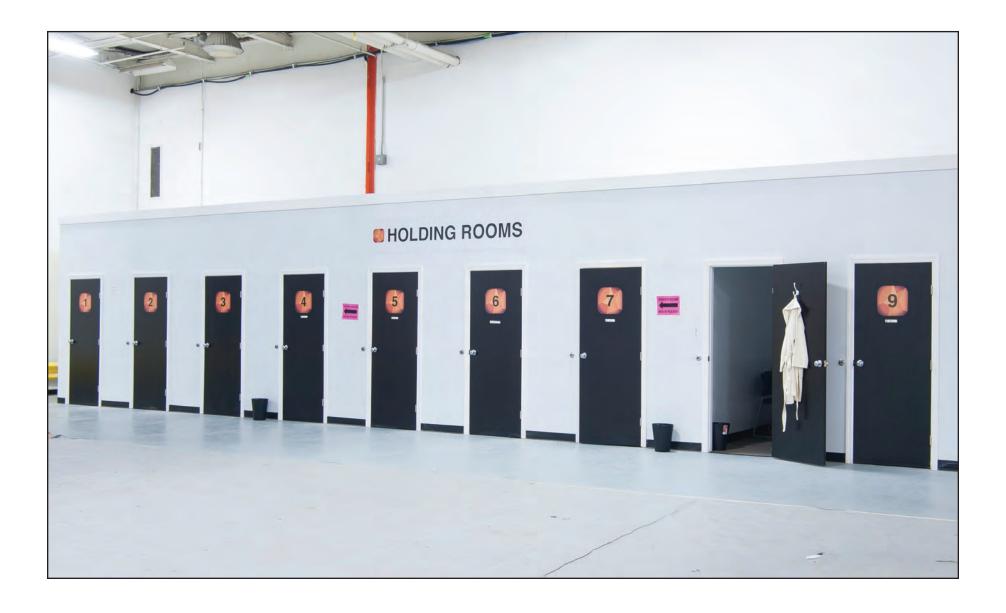

## 999 SOUTH OYSTER BAY ROAD BETHPAGE NY 11714

**COLUMN FREE** 

Air Conditioned

8 Hair and Make-up Stations

(10) 9 x 5 Holding Rooms

1,600 sq ft Green Room

Lights & Bells system

2 Double insulated sound walls separating Stages 3 from Carpentry shop