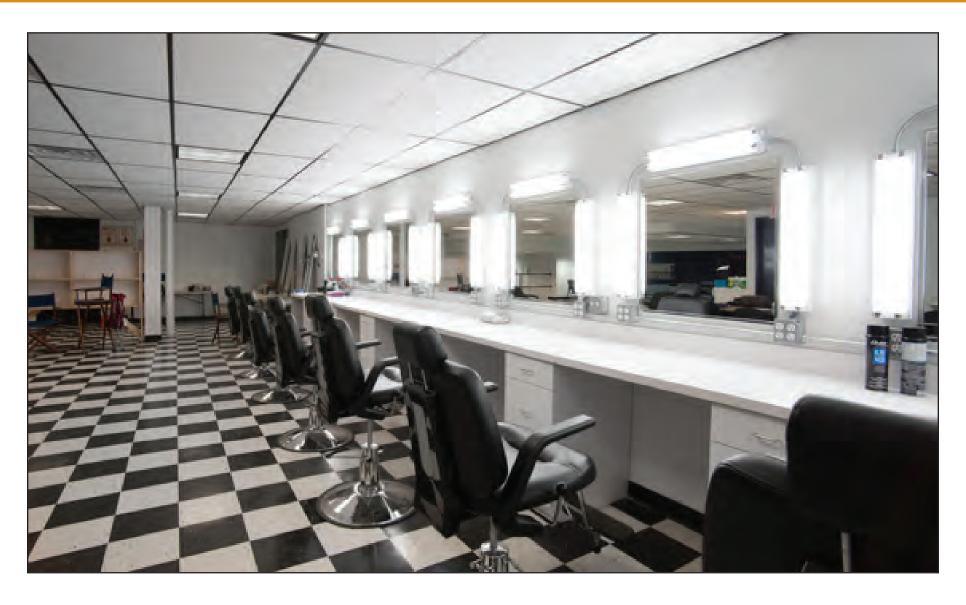

## 999 SOUTH OYSTER BAY ROAD BETHPAGE NY 11714

**COLUMN FREE** 

Air Conditioned

8 Hair and Make-up Stations

(10) 9 x 5 Holding Rooms

1,600 sq ft Green Room

Lights & Bells system

2 Double insulated sound walls separating Stages 3 from Carpentry shop