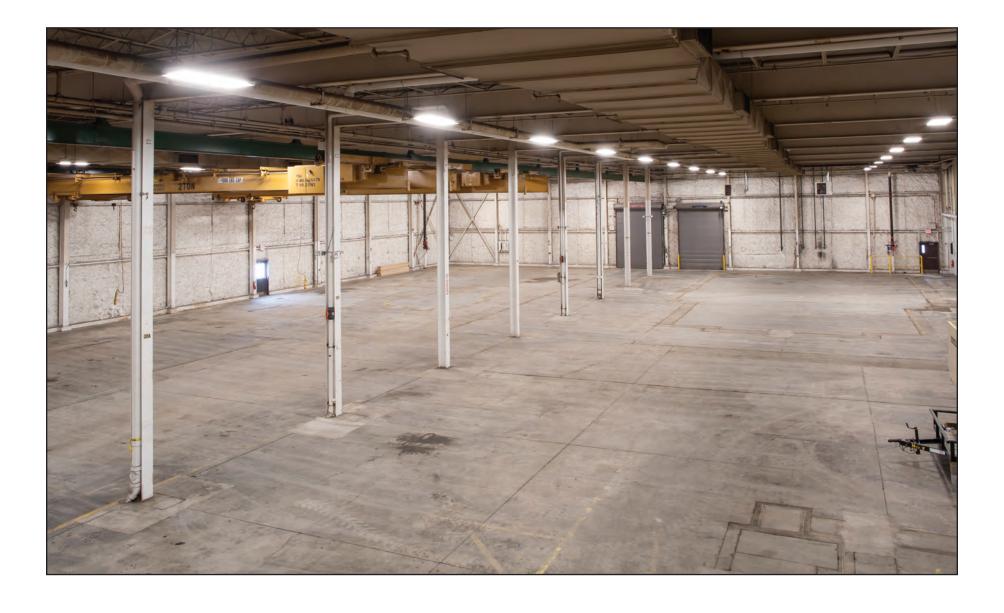

## 999 SOUTH OYSTER BAY ROAD BETHPAGE NY 11714

**COLUMN FREE** 

Air Conditioned

8 Hair and Make-up Stations

(10) 9 x 5 Holding Rooms

1,600 sq ft Green Room

Lights & Bells system

2 Double insulated sound walls separating Stages 3 from Carpentry shop