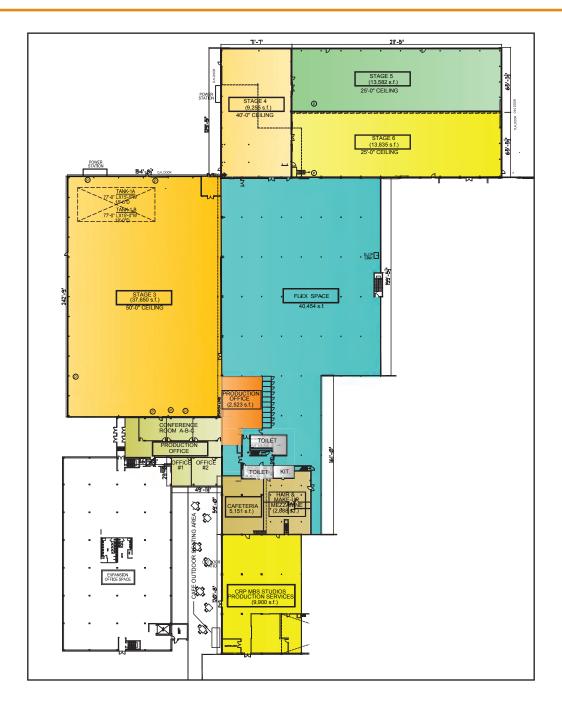

## 999 SOUTH OYSTER BAY ROAD BETHPAGE NY 11714

**COLUMN FREE** 

Air Conditioned

8 Hair and Make-up Stations

(10) 9 x 5 Holding Rooms

1,600 sq ft Green Room

Lights & Bells system

2 Double insulated sound walls separating Stages 3 from Carpentry shop

5,500 amps at 480 volts

4,000 sq/ft Construction offices

40,000 sq/ft Carpentry/Flex Space

5,000 sq/ft Catering Room

Outdoor patio & Seating area

10 lock up rooms off stages available for use

Slop Sinks, Washer/Dryer

Drive-in Doors

20 Acres outdoor parking

16 Acre backlot w/ Time Square set available for use

22,000 sq/ft Stunt Training/ Additional Flex Space

24 hour Security

Long and short term set storage available in Brooklyn, Queens, Nassau and Suffolk