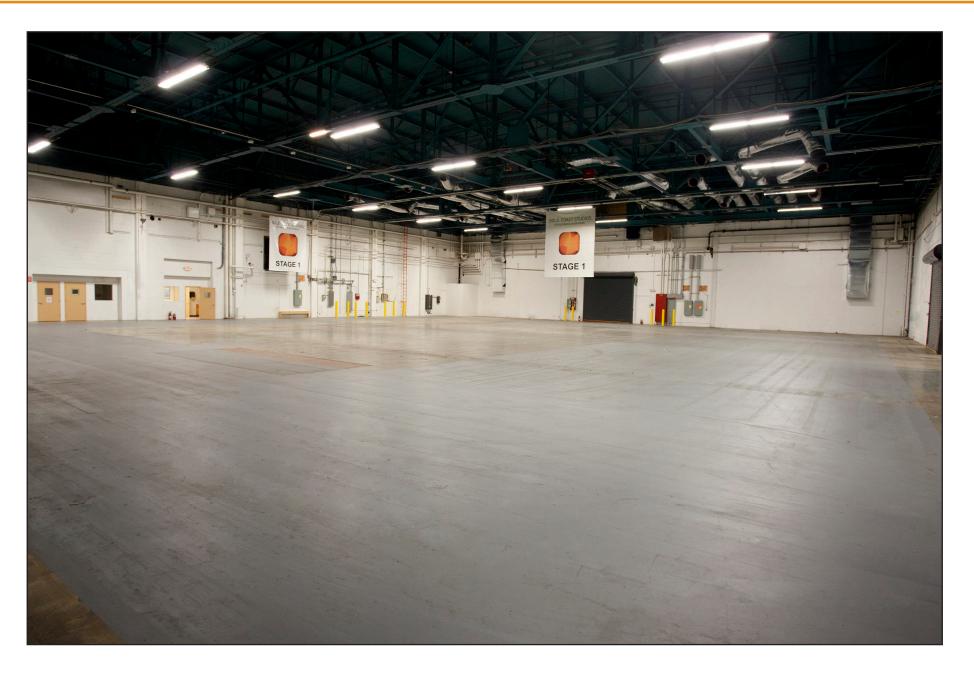

## 700 HICKSVILLE ROAD, BETHPAGE NY 11714

**COLUMN FREE** 

Air Conditioned

Cam locks

2,000 amps at 208 volts, 600 amps at 480 volts

Lights & Bells system

6 Hair and Make-up Stations

3,000 sq/ft of Production Offices