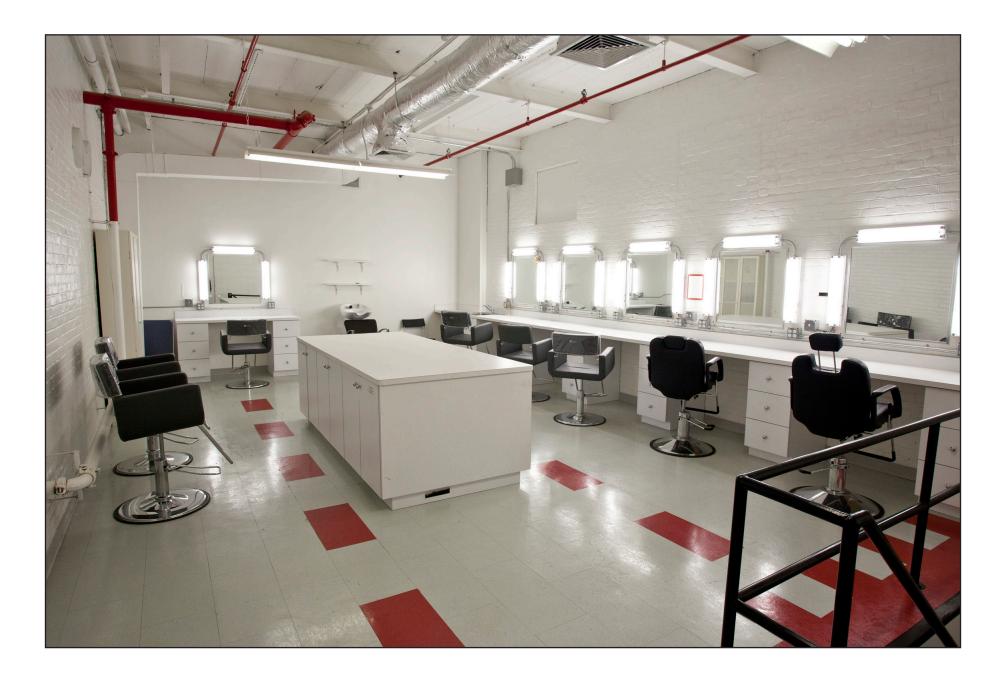

## 700 HICKSVILLE ROAD, BETHPAGE NY 11714

**COLUMN FREE** 

Air Conditioned

Cam locks

2,000 amps at 208 volts, 600 amps at 480 volts

Lights & Bells system

6 Hair and Make-up Stations

3,000 sq/ft of Production Offices