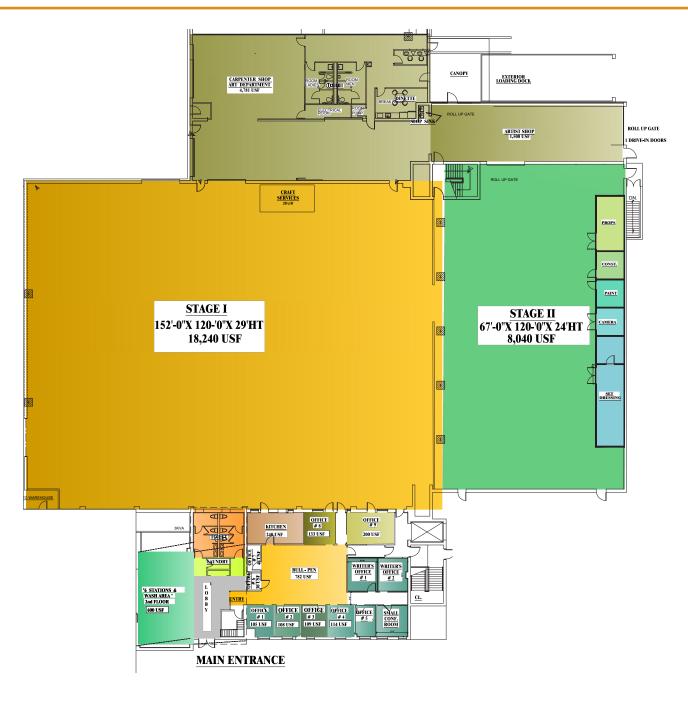

## 700 HICKSVILLE ROAD, BETHPAGE NY 11714

**COLUMN FREE** 

Air Conditioned

Cam locks

2,000 amps at 208 volts, 600 amps at 480 volts

Lights & Bells system

6 Hair and Make-up Stations

3,000 sq/ft of Production Offices

6,000 sq/ft Construction shop

Drive-in Doors & Loading Docks

Slop Sinks, Washer/ Dryer

5 Acres of outdoor parking

24 hour security

Long and short term set storage available in Brooklyn, Queens, Nassau and Suffolk