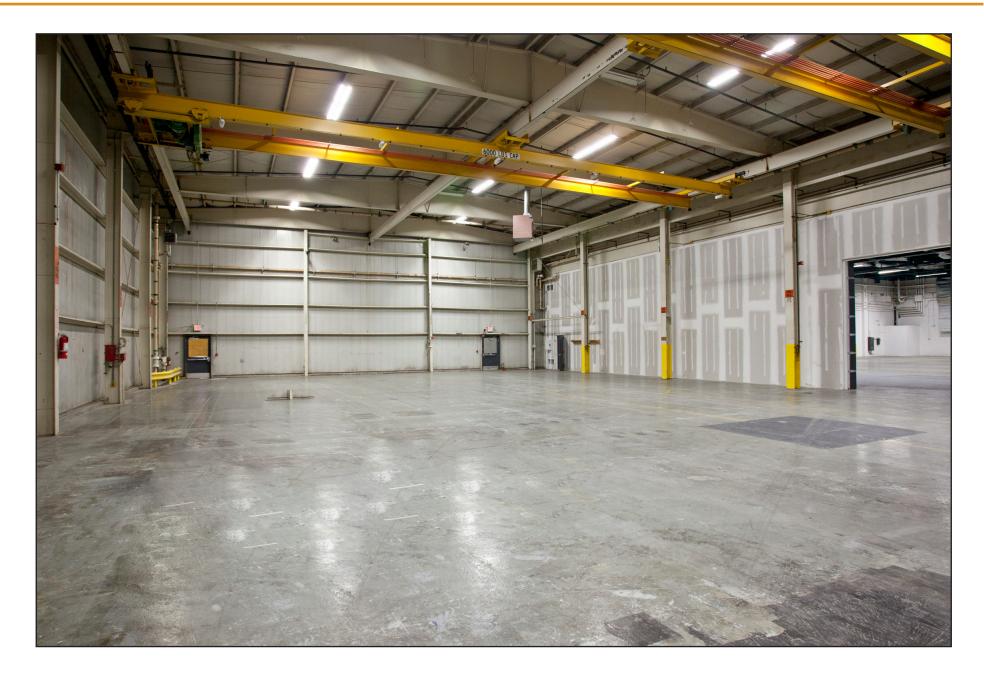

## 700 HICKSVILLE ROAD, BETHPAGE NY 11714

**COLUMN FREE** 

Air Conditioned

Cam locks

2,000 amps at 208 volts, 600 amps at 480 volts

Lights & Bells system

6 Hair and Make-up Stations

3,000 sq/ft of Production Offices