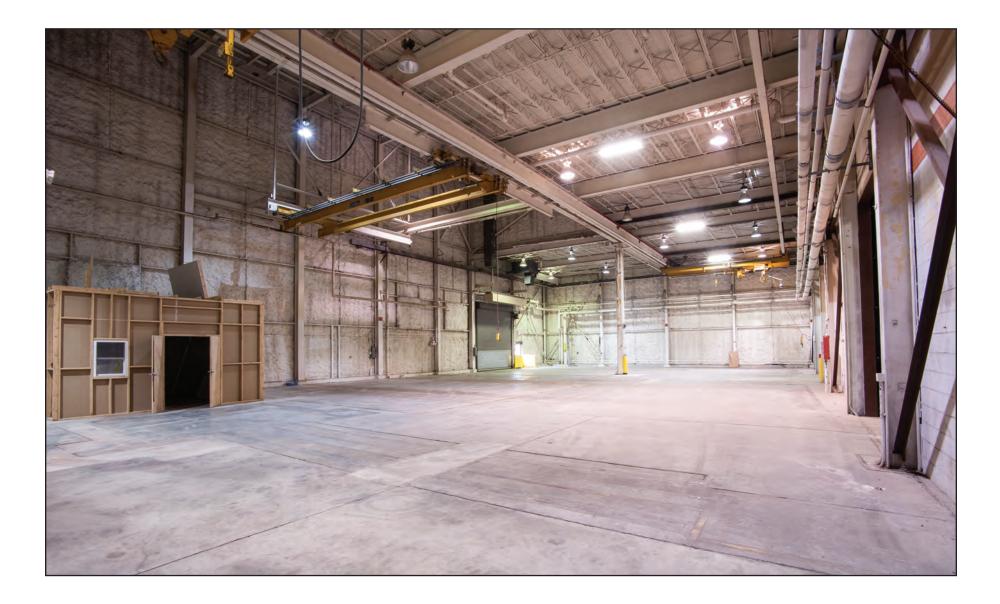

# STAGES 3, 4, 5, 6 & BACKLOT - Aerial Layout

#### 999 SOUTH OYSTER BAY ROAD BETHPAGE NY 11714

COLUMN FREE Air Conditioned 8 Hair and Make-up Stations (10) 9 x 5 Holding Rooms 1,600 sq ft Green Room Lights & Bells system 2 Double insulated sound walls separating Stages 3 from Carpentry shop 5,500 amps at 480 volts 4,000 sq/ft Construction offices 40,000 sq/ft Carpentry/Flex Space 5,000 sq/ft Catering Room Outdoor patio & Seating area 10 lock up rooms off stages available for use Slop Sinks, Washer/Dryer Drive-in Doors 20 Acres outdoor parking 16 Acre backlot w/ Time Square set available for use 22,000 sq/ft Stunt Training/ Additional Flex Space 24 hour Security Long and short term set storage available in Brooklyn, Queens, Nassau and Suffolk