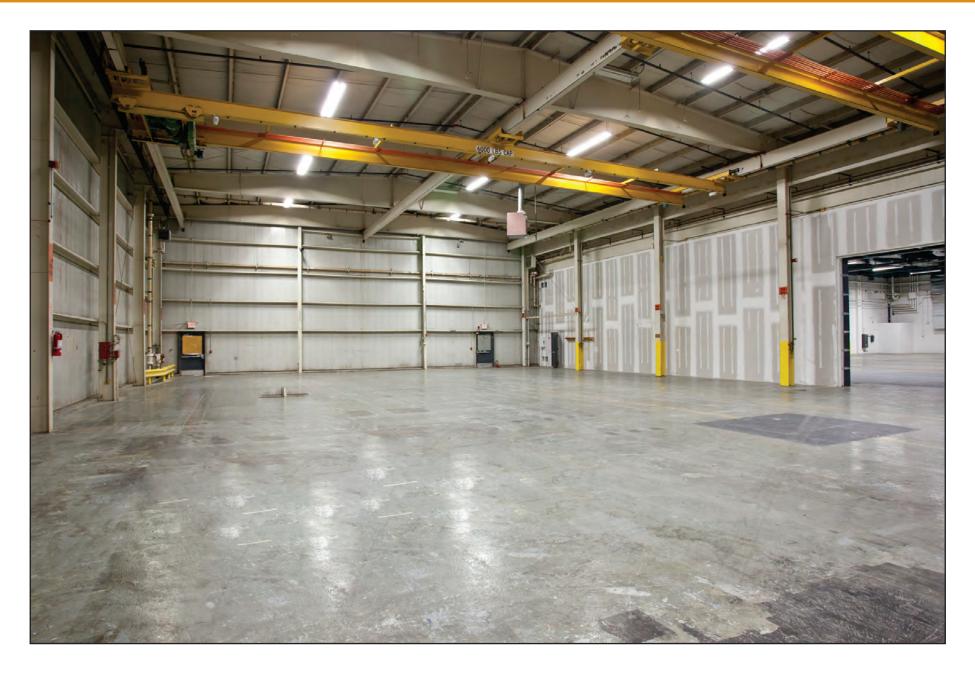

#### STAGES 1 & 2 - Floor Plans

#### 700 HICKSVILLE ROAD, BETHPAGE NY 11714

COLUMN FREE

Air Conditioned

Cam locks

2,000 amps at 208 volts, 600 amps at 480 volts

Lights & Bells system

6 Hair and Make-up Stations

3,000 sq/ft of Production Offices