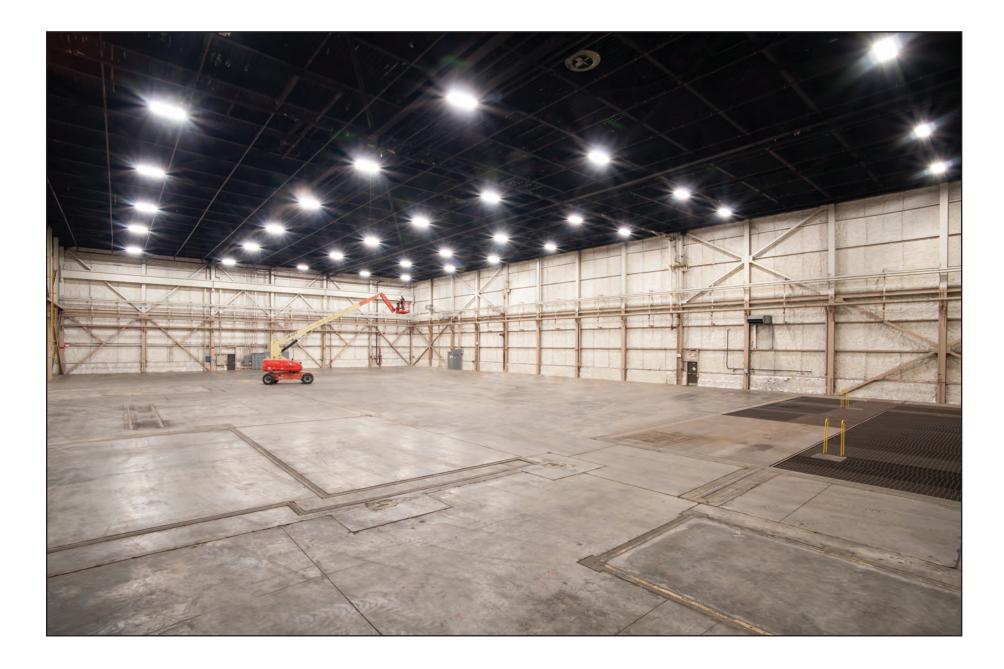

#### STAGES 1 & 2 - Floor Plans

#### 700 HICKSVILLE ROAD, BETHPAGE NY 11714

COLUMN FREE

Air Conditioned

Cam locks

2,000 amps at 208 volts, 600 amps at 480 volts

Lights & Bells system

6 Hair and Make-up Stations

3,000 sq/ft of Production Offices

6,000 sq/ft Construction shop

Drive-in Doors & Loading Docks

Slop Sinks, Washer/ Dryer

5 Acres of outdoor parking

24 hour security

Long and short term set storage available in Brooklyn, Queens, Nassau and Suffolk