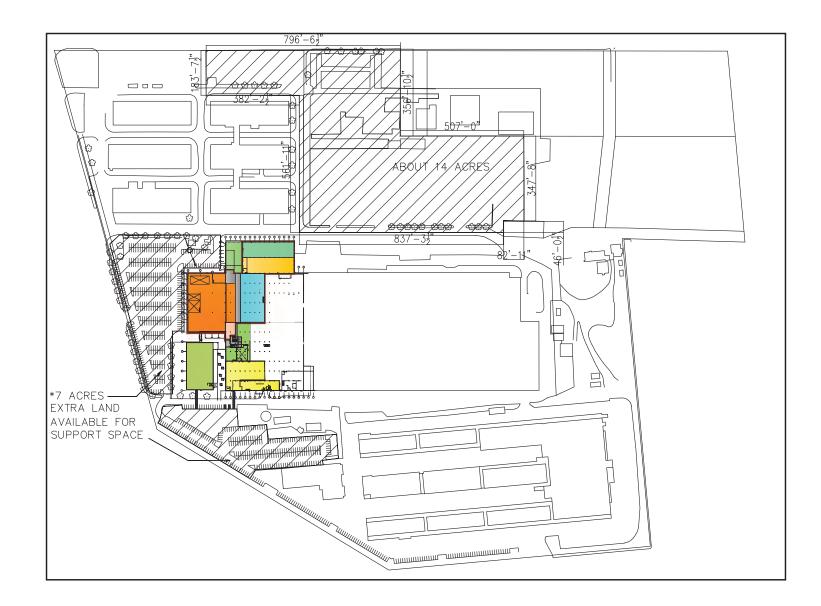

#### STAGES 1 & 2 - Floor Plans

#### 700 HICKSVILLE ROAD, BETHPAGE NY 11714

COLUMN FREE

Air Conditioned

Cam locks

2,000 amps at 208 volts, 600 amps at 480 volts

Lights & Bells system

6 Hair and Make-up Stations

3,000 sq/ft of Production Offices

6,000 sq/ft Construction shop

Drive-in Doors & Loading Docks

Slop Sinks, Washer/ Dryer

5 Acres of outdoor parking

24 hour security

Long and short term set storage available in Brooklyn, Queens, Nassau and Suffolk