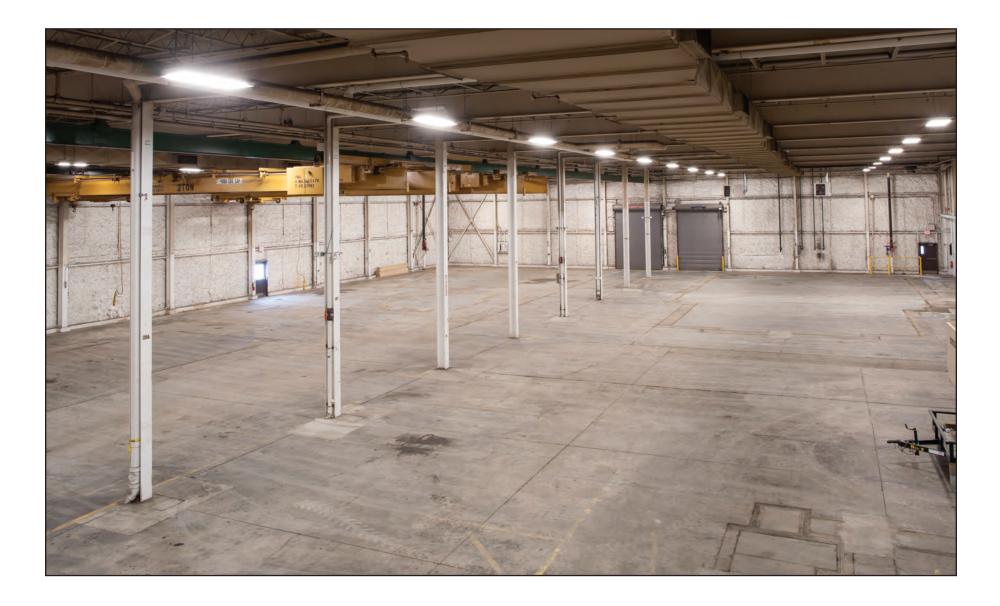

# STAGES 3, 4, 5, 6 & BACKLOT - Aerial Layout

#### 999 SOUTH OYSTER BAY ROAD BETHPAGE NY 11714

COLUMN FREE Air Conditioned 8 Hair and Make-up Stations (10) 9 x 5 Holding Rooms 1,600 sq ft Green Room Lights & Bells system 2 Double insulated sound walls separating Stages 3 from Carpentry shop 5,500 amps at 480 volts 4,000 sq/ft Construction offices 40,000 sq/ft Carpentry/Flex Space 5,000 sq/ft Catering Room Outdoor patio & Seating area 10 lock up rooms off stages available for use Slop Sinks, Washer/Dryer Drive-in Doors 20 Acres outdoor parking 16 Acre backlot w/ Time Square set available for use 22,000 sq/ft Stunt Training/ Additional Flex Space 24 hour Security Long and short term set storage available in Brooklyn, Queens, Nassau and Suffolk