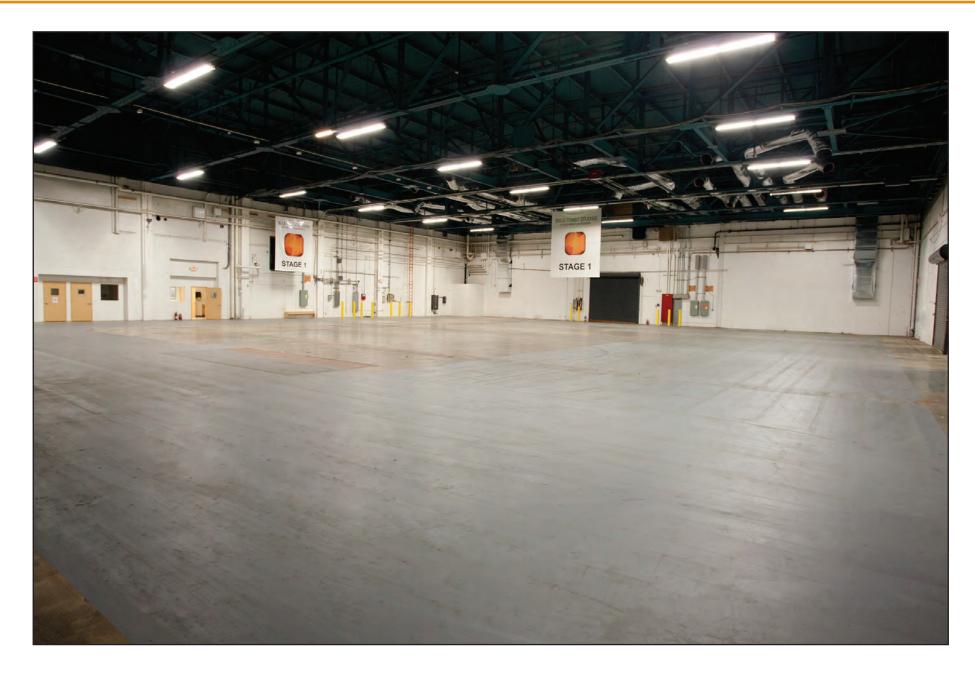

#### STAGES 1 & 2 - Floor Plans

#### 700 HICKSVILLE ROAD, BETHPAGE NY 11714

COLUMN FREE

Air Conditioned

Cam locks

2,000 amps at 208 volts, 600 amps at 480 volts

Lights & Bells system

6 Hair and Make-up Stations

3,000 sq/ft of Production Offices