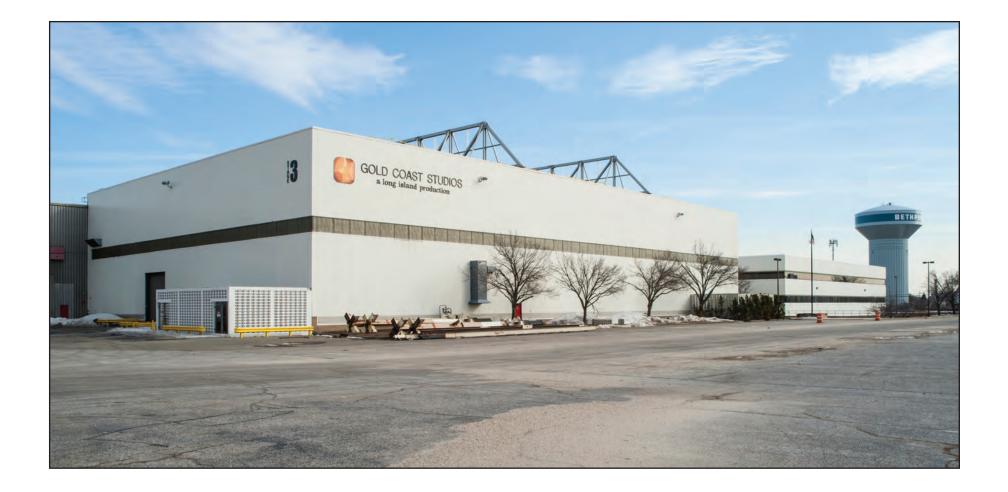

#### 999 SOUTH OYSTER BAY ROAD BETHPAGE NY 11714

COLUMN FREE Air Conditioned 8 Hair and Make-up Stations (10) 9 x 5 Holding Rooms 1,600 sq ft Green Room Lights & Bells system 2 Double insulated sound walls separating Stages 3 from Carpentry shop 5,500 amps at 480 volts 4,000 sq/ft Construction offices 40,000 sq/ft Carpentry/Flex Space 5,000 sq/ft Catering Room Outdoor patio & Seating area 10 lock up rooms off stages available for use Slop Sinks, Washer/Dryer Drive-in Doors 20 Acres outdoor parking 16 Acre backlot w/ Time Square set available for use 22,000 sq/ft Stunt Training/ Additional Flex Space 24 hour Security Long and short term set storage available in Brooklyn, Queens, Nassau and Suffolk