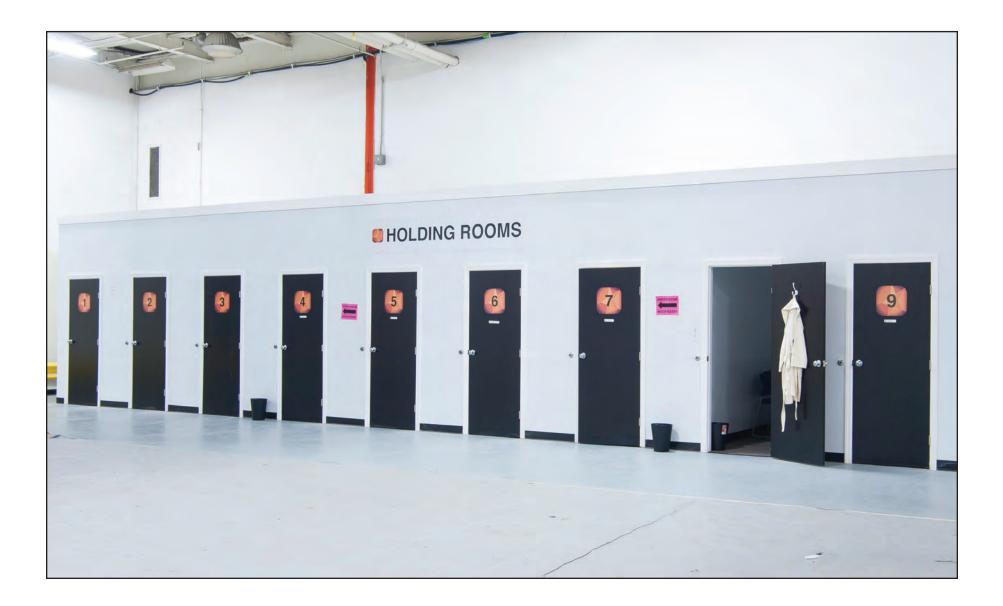

#### 999 SOUTH OYSTER BAY ROAD BETHPAGE NY 11714

COLUMN FREE Air Conditioned 8 Hair and Make-up Stations (10) 9 x 5 Holding Rooms 1,600 sq ft Green Room Lights & Bells system 2 Double insulated sound walls separating Stages 3 from Carpentry shop 5,500 amps at 480 volts 4,000 sq/ft Construction offices 40,000 sq/ft Carpentry/Flex Space 5,000 sq/ft Catering Room Outdoor patio & Seating area 10 lock up rooms off stages available for use Slop Sinks, Washer/Dryer Drive-in Doors 20 Acres outdoor parking 16 Acre backlot w/ Time Square set available for use 22,000 sq/ft Stunt Training/ Additional Flex Space 24 hour Security Long and short term set storage available in Brooklyn, Queens, Nassau and Suffolk