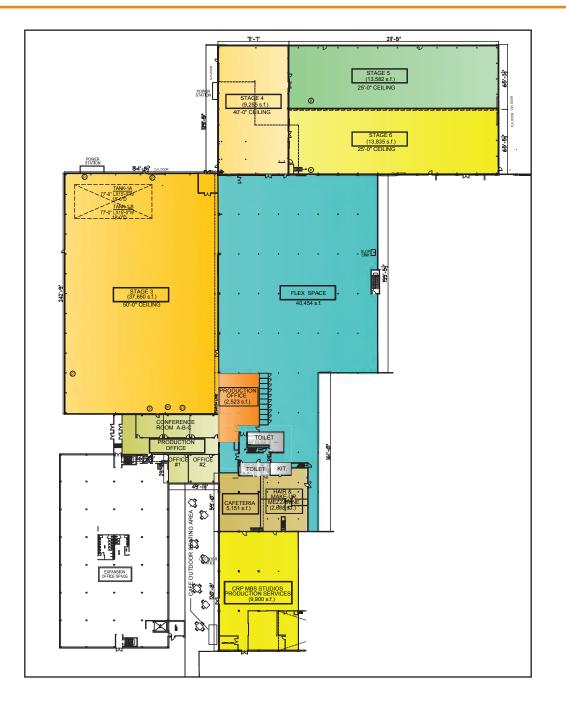

# STAGES 3, 4, 5, 6 & BACKLOT - Aerial Layout

#### 999 SOUTH OYSTER BAY ROAD BETHPAGE NY 11714

COLUMN FREE Air Conditioned 8 Hair and Make-up Stations (10) 9 x 5 Holding Rooms 1,600 sq ft Green Room Lights & Bells system 2 Double insulated sound walls separating Stages 3 from Carpentry shop 5,500 amps at 480 volts 4,000 sq/ft Construction offices 40,000 sq/ft Carpentry/Flex Space 5,000 sq/ft Catering Room Outdoor patio & Seating area 10 lock up rooms off stages available for use Slop Sinks, Washer/Dryer Drive-in Doors 20 Acres outdoor parking 16 Acre backlot w/ Time Square set available for use 22,000 sq/ft Stunt Training/ Additional Flex Space 24 hour Security Long and short term set storage available in Brooklyn, Queens, Nassau and Suffolk