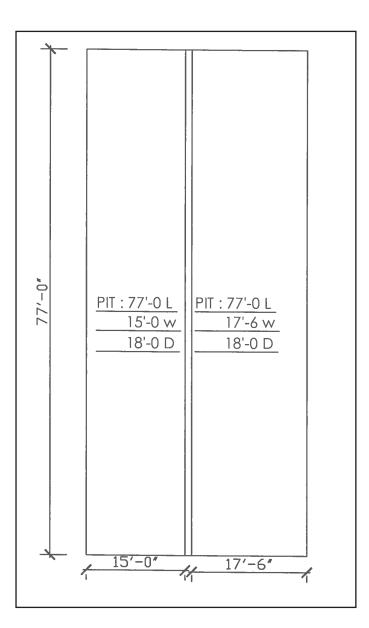

# GOLD COAST STUDIOS a long island production

# **MOTION PICTURE PERFECT**

700 HICKSVILLE ROAD BETHPAGE, NEW YORK 11714

LYNDSEY LOSTRITTO LAVERTY (516) 576-3165 LLAVERTY@GOLDCOASTSTUDIOS.COM

www.goldcoaststudios.com



#### STAGES 1 & 2 - Floor Plans

























#### 700 HICKSVILLE ROAD, BETHPAGE NY 11714

COLUMN FREE

Air Conditioned

Cam locks

2,000 amps at 208 volts, 600 amps at 480 volts

Lights & Bells system

6 Hair and Make-up Stations

3,000 sq/ft of Production Offices

6,000 sq/ft Construction shop

Drive-in Doors & Loading Docks

Slop Sinks, Washer/ Dryer

5 Acres of outdoor parking

24 hour security

Long and short term set storage available in Brooklyn, Queens, Nassau and Suffolk



































## **PRODUCTION OFFICES**









### HAIR / MAKEUP STATIONS





OUTDOOR SPACE













# STAGES 3, 4, 5, 6 & BACKLOT - Aerial Layout



#### 999 SOUTH OYSTER BAY ROAD BETHPAGE NY 11714

COLUMN FREE Air Conditioned 8 Hair and Make-up Stations (10) 9 x 5 Holding Rooms 1,600 sq ft Green Room Lights & Bells system 2 Double insulated sound walls separating Stages 3 from Carpentry shop 5,500 amps at 480 volts 4,000 sq/ft Construction offices 40,000 sq/ft Carpentry/Flex Space 5,000 sq/ft Catering Room Outdoor patio & Seating area 10 lock up rooms off stages available for use Slop Sinks, Washer/Dryer Drive-in Doors 20 Acres outdoor parking 16 Acre backlot w/ Time Square set available for use 22,000 sq/ft Stunt Training/ Additional Flex Space 24 hour Security Long