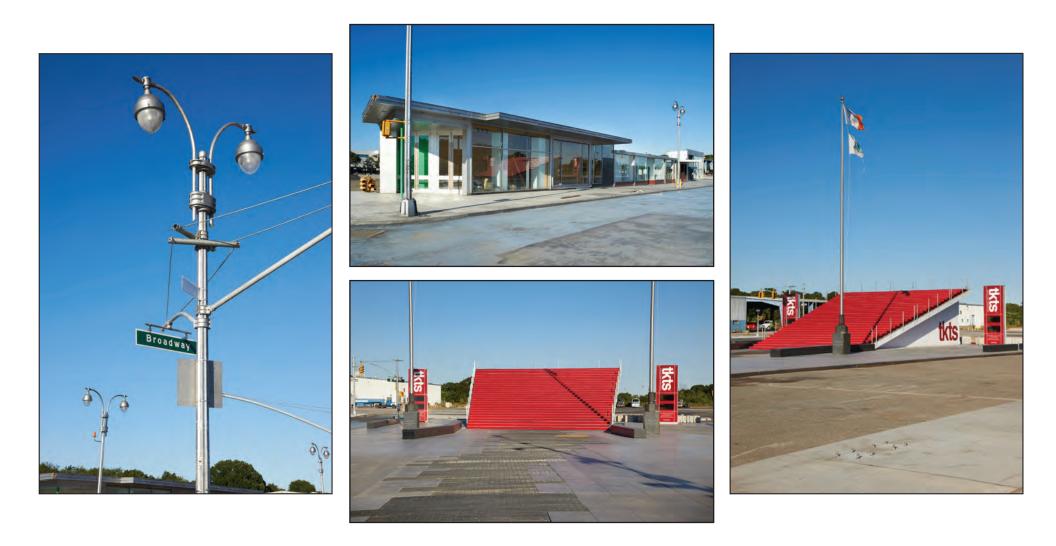

# STAGES 3, 4, 5, 6 & BACKLOT - Aerial Layout

#### 999 SOUTH OYSTER BAY ROAD BETHPAGE NY 11714

COLUMN FREE Air Conditioned 8 Hair and Make-up Stations (10) 9 x 5 Holding Rooms 1,600 sq ft Green Room Lights & Bells system 2 Double insulated sound walls separating Stages 3 from Carpentry shop 5,500 amps at 480 volts 4,000 sq/ft Construction offices 40,000 sq/ft Carpentry/Flex Space 5,000 sq/ft Catering Room Outdoor patio & Seating area 10 lock up rooms off stages available for use Slop Sinks, Washer/Dryer Drive-in Doors 20 Acres outdoor parking 16 Acre backlot w/ Time Square set available for use 22,000 sq/ft Stunt Training/ Additional Flex Space 24 hour Security Long and short term set storage available in Brooklyn, Queens, Nassau and Suffolk