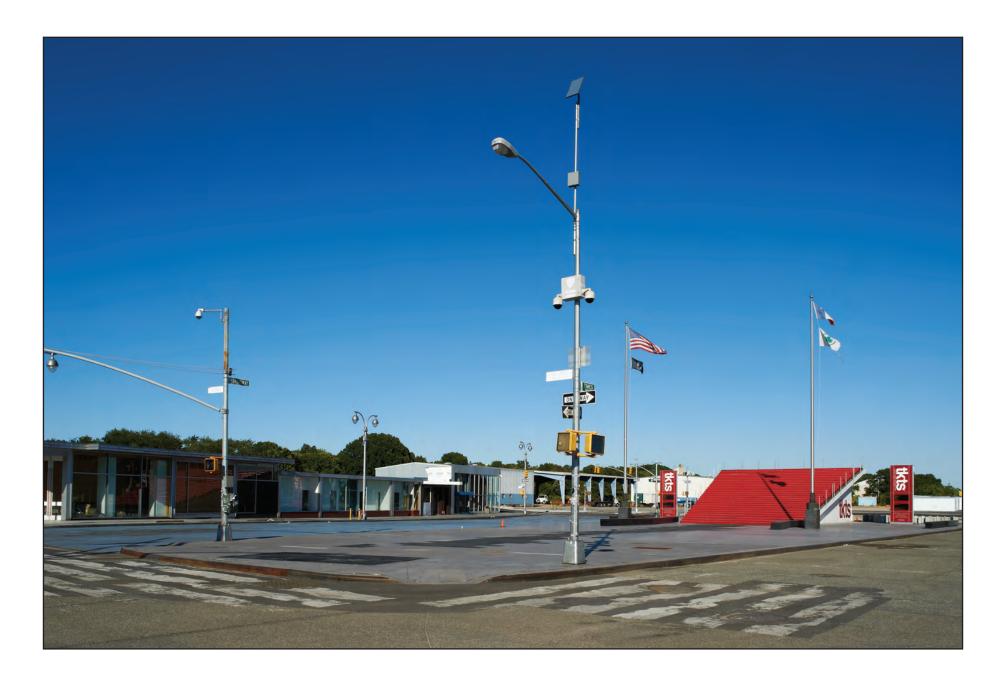

# STAGES 3, 4, 5, 6 & BACKLOT - Aerial Layout

#### 999 SOUTH OYSTER BAY ROAD BETHPAGE NY 11714

COLUMN FREE Air Conditioned 8 Hair and Make-up Stations (10) 9 x 5 Holding Rooms 1,600 sq ft Green Room Lights & Bells system 2 Double insulated sound walls separating Stages 3 from Carpentry shop 5,500 amps at 480 volts 4,000 sq/ft Construction offices 40,000 sq/ft Carpentry/Flex Space 5,000 sq/ft Catering Room Outdoor patio & Seating area 10 lock up rooms off stages available for use Slop Sinks, Washer/Dryer Drive-in Doors 20 Acres outdoor parking 16 Acre backlot w/ Time Square set available for use 22,000 sq/ft Stunt Training/ Additional Flex Space 24 hour Security Long and short term set storage available in Brooklyn, Queens, Nassau and Suffolk