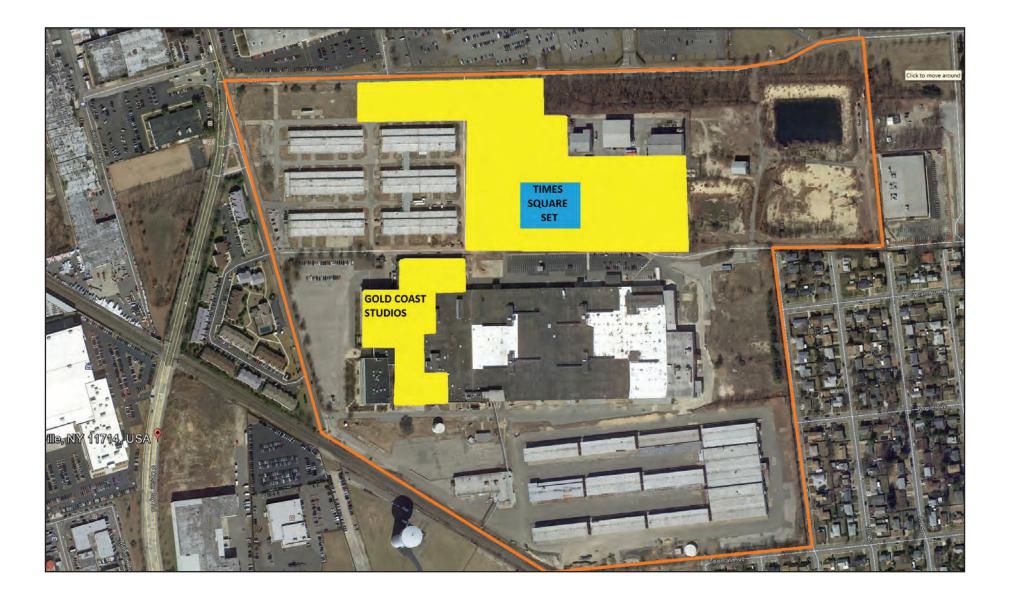

# STAGES 3, 4, 5, 6 & BACKLOT - Aerial Layout

#### 999 SOUTH OYSTER BAY ROAD BETHPAGE NY 11714

COLUMN FREE Air Conditioned 8 Hair and Make-up Stations (10) 9 x 5 Holding Rooms 1,600 sq ft Green Room Lights & Bells system 2 Double insulated sound walls separating Stages 3 from Carpentry shop 5,500 amps at 480 volts 4,000 sq/ft Construction offices 40,000 sq/ft Carpentry/Flex Space 5,000 sq/ft Catering Room Outdoor patio & Seating area 10 lock up rooms off stages available for use Slop Sinks, Washer/Dryer Drive-in Doors 20 Acres outdoor parking 16 Acre backlot w/ Time Square set available for use 22,000 sq/ft Stunt Training/ Additional Flex Space 24 hour Security Long and short term set storage available in Brooklyn, Queens, Nassau and Suffolk