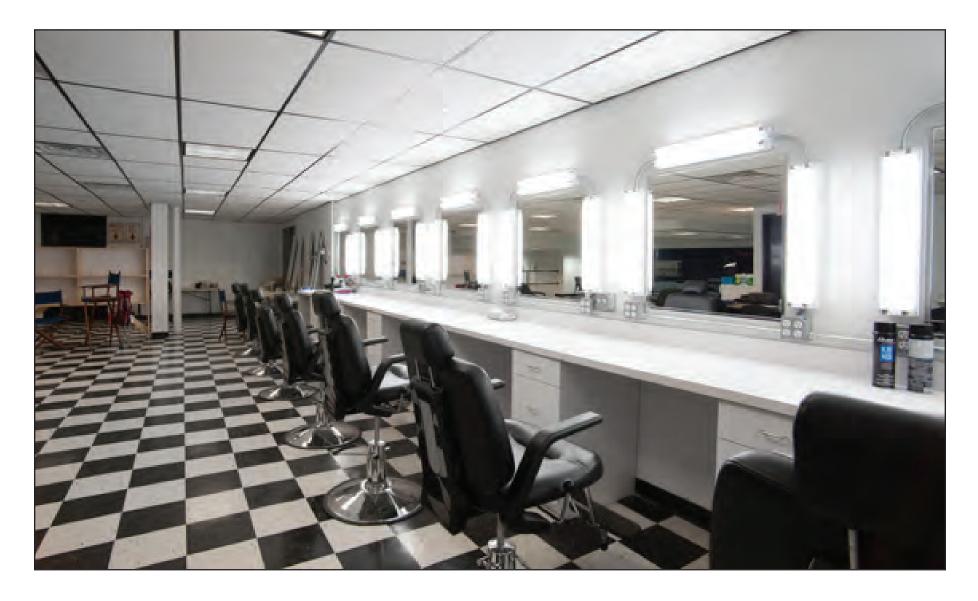

IOS a long island production

# **MOTION PICTURE PERFECT**

700 HICKSVILLE ROAD BETHPAGE, NEW YORK 11714

LYNDSEY LOSTRITTO LAVERTY (516) 576-3165 LLAVERTY@GOLDCOASTSTUDIOS.COM

www.goldcoaststudios.com



#### STAGES 1 & 2 - Floor Plans

























#### 700 HICKSVILLE ROAD, BETHPAGE NY 11714

COLUMN FREE

Air Conditioned

Cam locks

2,000 amps at 208 volts, 600 amps at 480 volts

Lights & Bells system

6 Hair and Make-up Stations

3,000 sq/ft of Production Offices

6,000 sq/ft Construction shop

Drive-in Doors & Loading Docks

Slop Sinks, Washer/ Dryer

5 Acres of outdoor parking

24 hour security

Long and short term set storage available in Brooklyn, Queens, Nassau and Suffolk



































## **PRODUCTION OFFICES**









### HAIR / MAKEUP STATIONS





OUTDOOR SPACE













# STAGES 3, 4, 5, 6 & BACKLOT - Aerial Layout



#### 999 SOUTH OYSTER BAY ROAD BETHPAGE NY 11714

COLUMN FREE Air Conditioned 8 Hair and Make-up Stations (10) 9 x 5 Holding Rooms 1,600 sq ft Green Room Lights & Bells system 2 Double insulated sound walls separating Stages 3 from Carpentry shop 5,500 amps at 480 volts 4,000 sq/ft Construction offices 40,000 sq/ft Carpentry/Flex Space 5,000 sq/ft Catering Room Outdoor patio & Seating area 10 lock up rooms off stages available for use Slop Sinks, Washer/Dryer Drive-in Doors 20 Acres outdoor parking 16 Acre backlot w/ Time Square set available for use 22,000 sq/ft Stunt Training/ Additional Flex Space 24 hour Security Long and short term set storage available in Brooklyn, Queens, Nassau and Suffolk