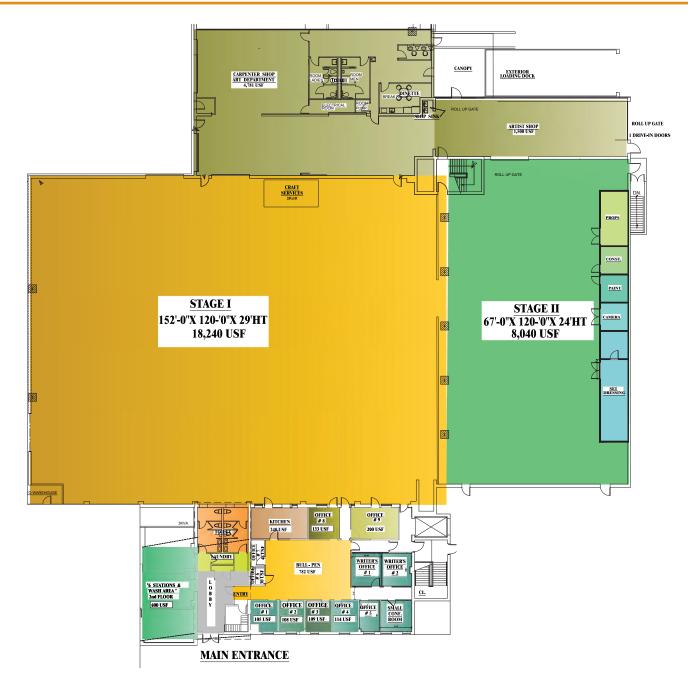

#### STAGES 1 & 2 - Floor Plans

#### 700 HICKSVILLE ROAD, BETHPAGE NY 11714

COLUMN FREE

Air Conditioned

Cam locks

2,000 amps at 208 volts, 600 amps at 480 volts

Lights & Bells system

6 Hair and Make-up Stations

3,000 sq/ft of Production Offices

6,000 sq/ft Construction shop

Drive-in Doors & Loading Docks

Slop Sinks, Washer/ Dryer

5 Acres of outdoor parking

24 hour security

Long and short term set storage available in Brooklyn, Queens, Nassau and Suffolk