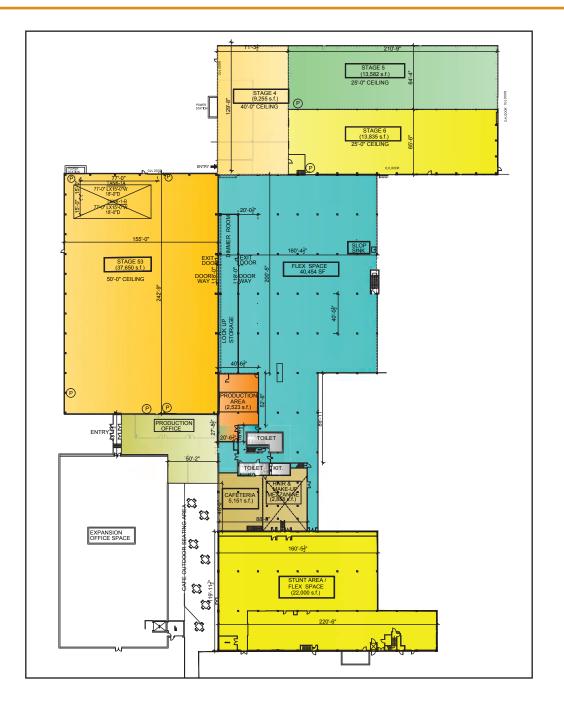

# GOLD COAST STUDIOS a long island production

# **MOTION PICTURE PERFECT**

700 HICKSVILLE ROAD BETHPAGE, NEW YORK 11714

LYNDSEY LOSTRITTO LAVERTY (516) 576-3165 LLAVERTY@GOLDCOASTSTUDIOS.COM

www.goldcoaststudios.com



























#### 700 HICKSVILLE ROAD, BETHPAGE NY 11714

COLUMN FREE

Air Conditioned

Cam locks

2,000 amps at 208 volts, 600 amps at 480 volts

Lights & Bells system

6 Hair and Make-up Stations

3,000 sq/ft of Production Offices

6,000 sq/ft Construction shop

Drive-in Doors & Loading Docks

Slop Sinks, Washer/ Dryer

5 Acres of outdoor parking

24 hour security

Long and short term set storage available in Brooklyn, Queens, Nassau and Suffolk





















STAGES 5 & 6





#### CARPENTRY/FLEX SPACE





#### **PRODUCTION OFFICES**





## Catering/Hair + Make up (under construction)













### STAGES 3, 4, 5, 6 & BACKLOT - Aerial Layout



#### 999 SOUTH OYSTER BAY ROAD BETHPAGE NY 11714

COLUMN FREE Air Conditioned 8 Hair and Make-up Stations (10) 9 x 5 Holding Rooms 1,600 sq ft Green Room Lights & Bells system 2 Double insulated sound walls separating Stages 3 from Carpentry shop 5,500 amps at 480 volts 4,000 sq/ft Construction offices 40,000 sq/ft Carpentry/Flex Space 5,000 sq/ft Catering Room Outdoor patio & Seating area 10 lock up rooms off stages available for use Slop Sinks, Washer/Dryer Drive-in Doors 20 Acres outdoor parking 16 Acre backlot w/ Time Square set available for use 22,000 sq/ft Stunt Training/ Ad