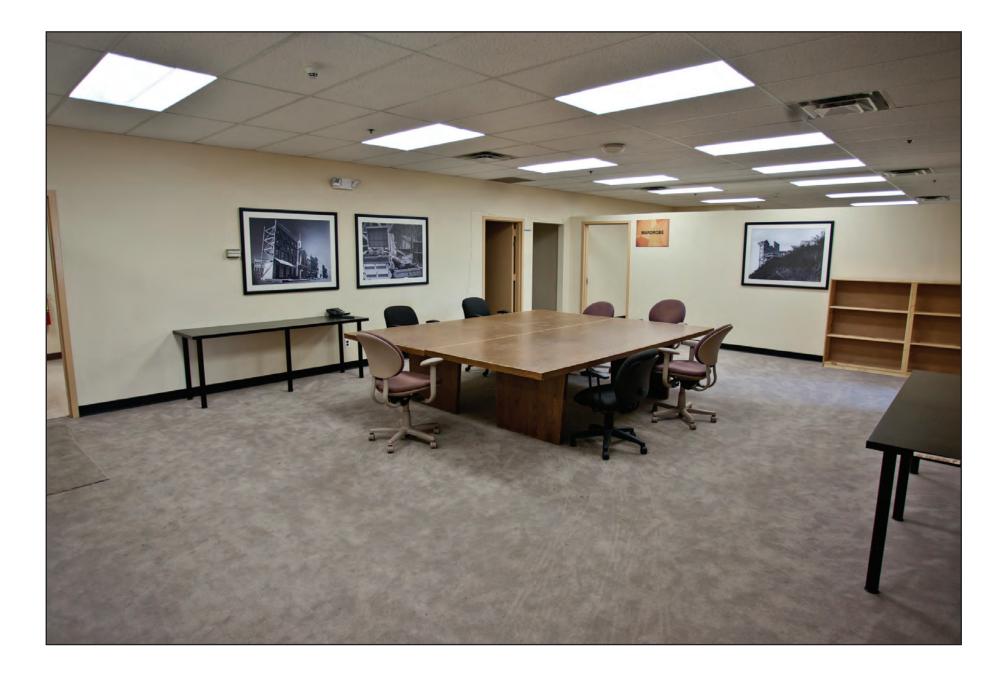

#### 700 HICKSVILLE ROAD, BETHPAGE NY 11714

COLUMN FREE

Air Conditioned

Cam locks

2,000 amps at 208 volts, 600 amps at 480 volts

Lights & Bells system

6 Hair and Make-up Stations

3,000 sq/ft of Production Offices