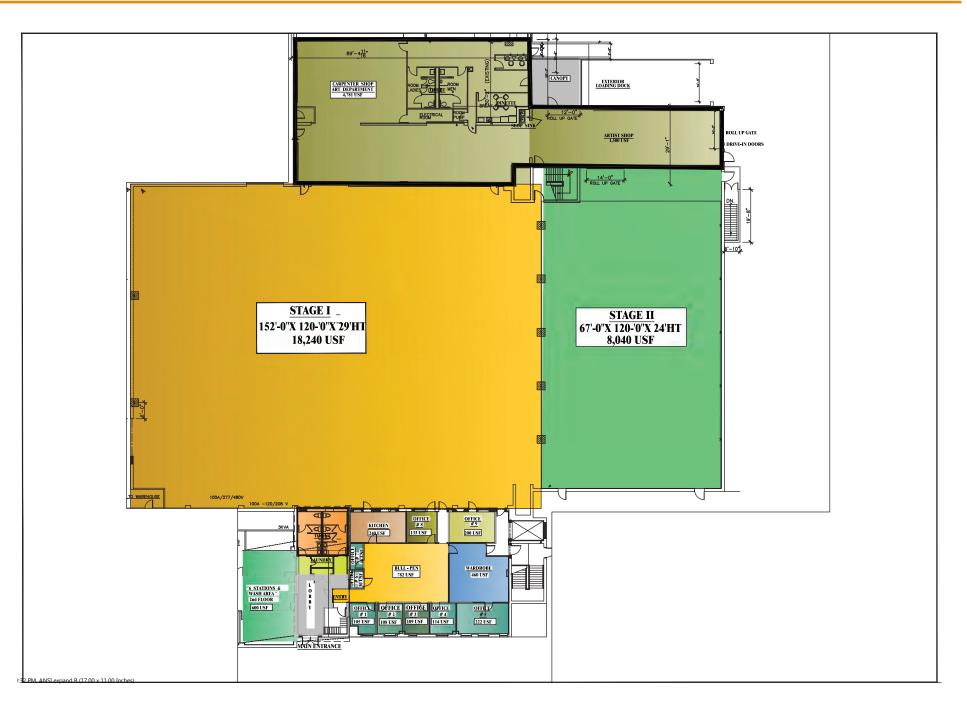

#### 700 HICKSVILLE ROAD, BETHPAGE NY 11714

COLUMN FREE

Air Conditioned

Cam locks

2,000 amps at 208 volts, 600 amps at 480 volts

Lights & Bells system

6 Hair and Make-up Stations

3,000 sq/ft of Production Offices

6,000 sq/ft Construction shop

Drive-in Doors & Loading Docks

Slop Sinks, Washer/ Dryer

5 Acres of outdoor parking

24 hour security

Long and short term set storage available in Brooklyn, Queens, Nassau and Suffolk