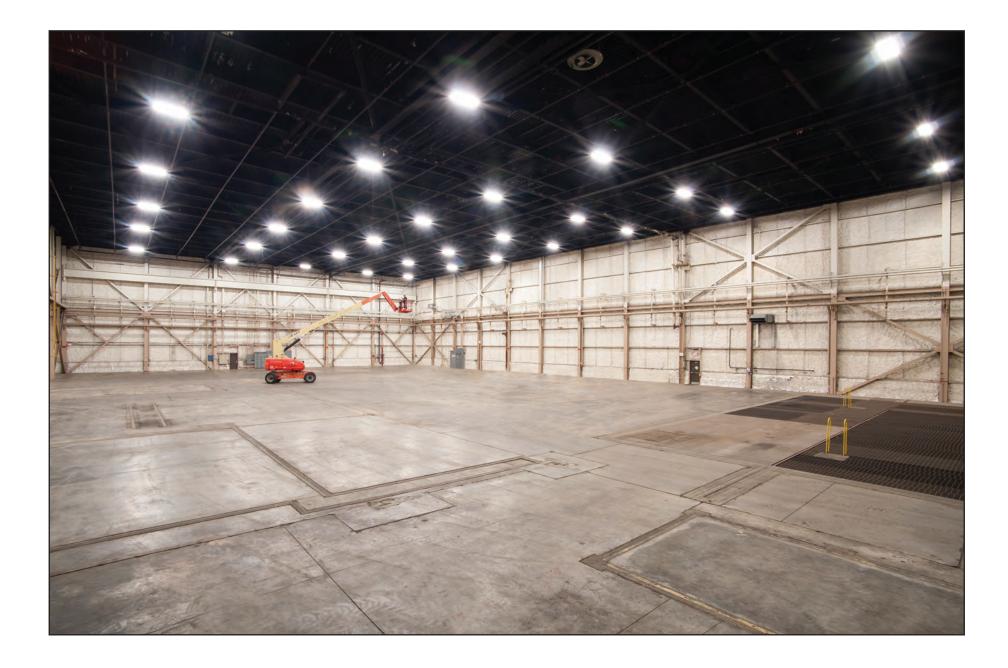

#### 700 HICKSVILLE ROAD, BETHPAGE NY 11714

COLUMN FREE

Air Conditioned

Cam locks

2,000 amps at 208 volts, 600 amps at 480 volts

Lights & Bells system

6 Hair and Make-up Stations

3,000 sq/ft of Production Offices

6,000 sq/ft Construction shop

Drive-in Doors & Loading Docks

Slop Sinks, Washer/ Dryer

5 Acres of outdoor parking

24 hour security

Long and short term set storage available in Brooklyn, Queens, Nassau and Suffolk