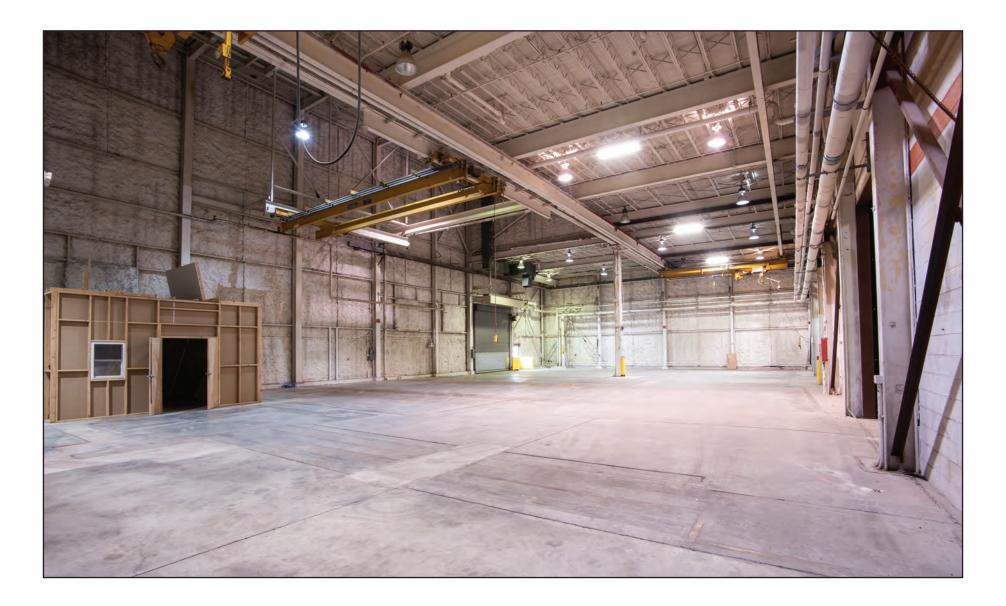

# GOLD COAST STUDIOS a long island production

# **MOTION PICTURE PERFECT**

700 HICKSVILLE ROAD BETHPAGE, NEW YORK 11714

LYNDSEY LOSTRITTO LAVERTY (516) 576-3165 LLAVERTY@GOLDCOASTSTUDIOS.COM

www.goldcoaststudios.com



























#### 700 HICKSVILLE ROAD, BETHPAGE NY 11714

COLUMN FREE

Air Conditioned

Cam locks

2,000 amps at 208 volts, 600 amps at 480 volts

Lights & Bells system

6 Hair and Make-up Stations

3,000 sq/ft of Production Offices

6,000 sq/ft Construction shop

Drive-in Doors & Loading Docks

Slop Sinks, Washer/ Dryer

5 Acres of outdoor parking

24 hour security

Long and short term set storage available in Brooklyn, Queens, Nassau and Suffolk





















STAGES 5 & 6





#### CARPENTRY/FLEX SPACE





#### **PRODUCTION OFFICES**





## Catering/Hair + Make up (under construction)













### STAGES 3, 4, 5, 6 & BACKLOT - Aerial Layout



#### 999 SOUTH OYSTER BAY ROAD BETHPAGE NY 11714

COLUMN FREE Air Conditioned 8 Hair and Make-up Stations (10) 9 x 5 Holding Rooms 1,600 sq ft Green Room Lights & Bells system 2 Double insulated sound walls separating Stages 3 from Carpentry shop 5,500 amps at 480 volts 4,000 sq/ft Construction offices 40,000 sq/ft Carpentry/Flex Space 5,000 sq/ft Catering Room Outdoor patio & Seating area 10 lock up rooms off stages available for use Slop Sinks, Washer/Dryer Drive-in Doors 20 Acres outdoor parking 16 Acre backlot w/ Time Square set available for use 22,000 sq/ft Stunt Training/ Additional Flex