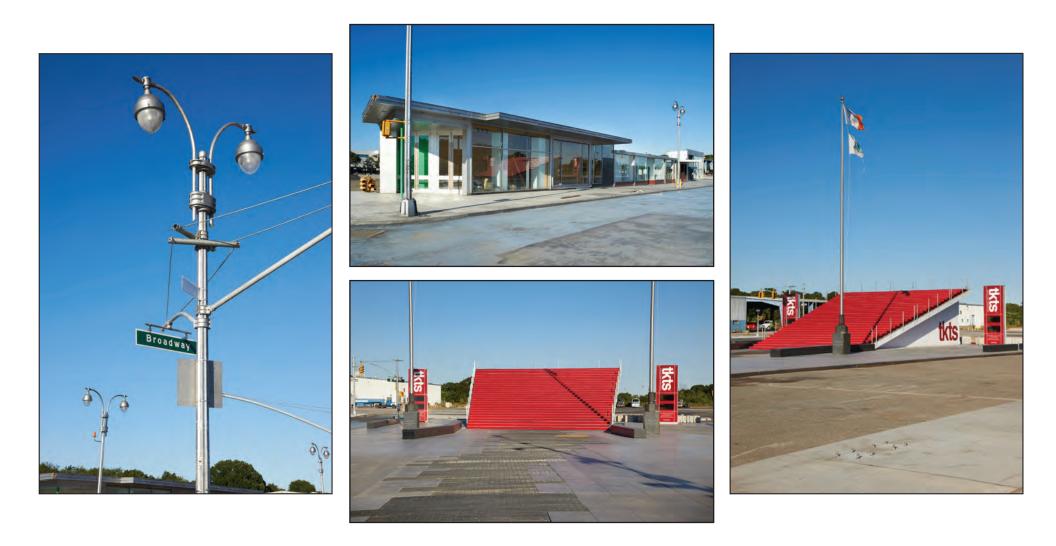

#### 999 SOUTH OYSTER BAY ROAD BETHPAGE NY 11714

COLUMN FREE Air Conditioned 8 Hair and Make-up Stations (10) 9 x 5 Holding Rooms 1,600 sq ft Green Room Lights & Bells system 2 Double insulated sound walls separating Stages 3 from Carpentry shop 5,500 amps at 480 volts 4,000 sq/ft Construction offices 40,000 sq/ft Carpentry/Flex Space 5,000 sq/ft Catering Room Outdoor patio & Seating area 10 lock up rooms off stages available for use Slop Sinks, Washer/Dryer Drive-in Doors 20 Acres outdoor parking 16 Acre backlot w/ Time Square set available for use 22,000 sq/ft Stunt Training/ Additional Flex Space 24 hour Security Long and short term set storage available in Brooklyn, Queens, Nassau and Suffolk