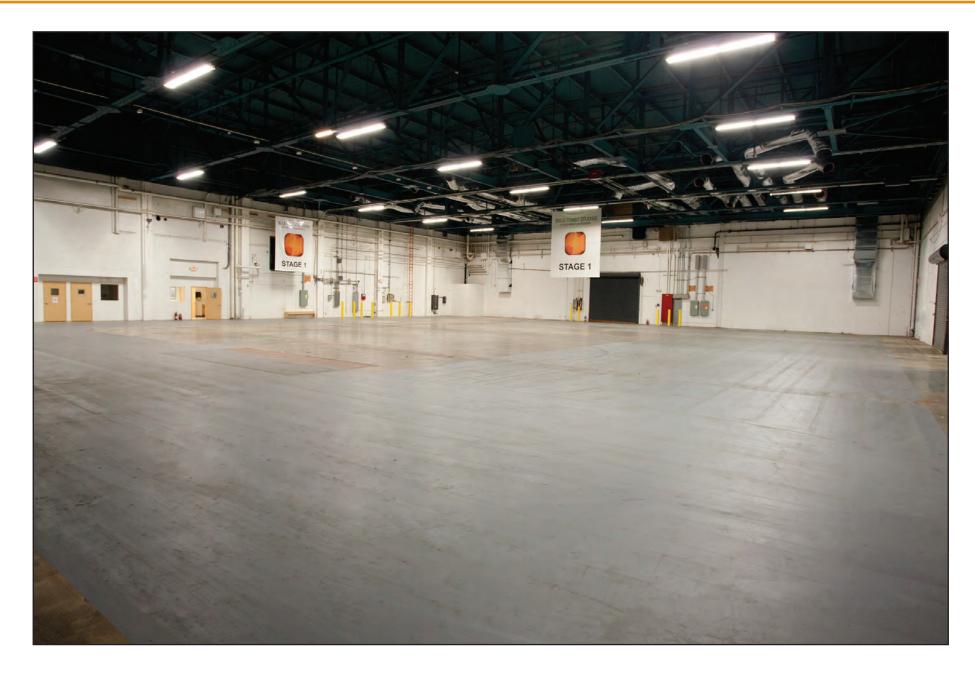

#### 700 HICKSVILLE ROAD, BETHPAGE NY 11714

COLUMN FREE

Air Conditioned

Cam locks

2,000 amps at 208 volts, 600 amps at 480 volts

Lights & Bells system

6 Hair and Make-up Stations

3,000 sq/ft of Production Offices