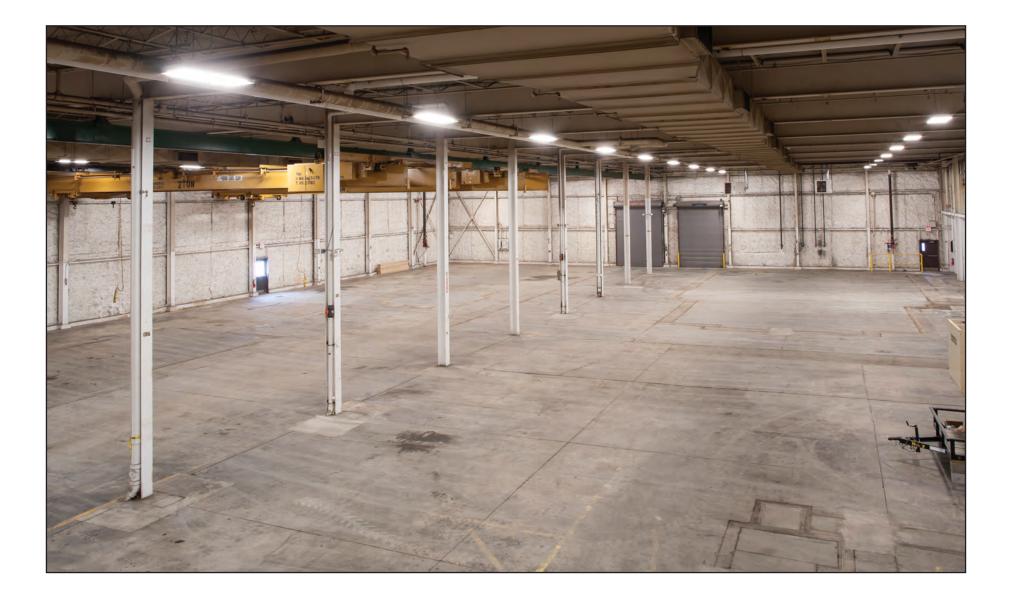

# GOLD COAST STUDIOS a long island production

# **MOTION PICTURE PERFECT**

700 HICKSVILLE ROAD BETHPAGE, NEW YORK 11714

LYNDSEY LOSTRITTO LAVERTY (516) 576-3165 LLAVERTY@GOLDCOASTSTUDIOS.COM

www.goldcoaststudios.com



























#### 700 HICKSVILLE ROAD, BETHPAGE NY 11714

COLUMN FREE

Air Conditioned

Cam locks

2,000 amps at 208 volts, 600 amps at 480 volts

Lights & Bells system

6 Hair and Make-up Stations

3,000 sq/ft of Production Offices

6,000 sq/ft Construction shop

Drive-in Doors & Loading Docks

Slop Sinks, Washer/ Dryer

5 Acres of outdoor parking

24 hour security

Long and short term set storage available in Brooklyn, Queens, Nassau and Suffolk





















STAGES 5 & 6





#### CARPENTRY/FLEX SPACE





#### **PRODUCTION OFFICES**





## Catering/Hair + Make up (under construction)













### STAGES 3, 4, 5, 6 & BACKLOT - Aerial Layout



#### 999 SOUTH OYSTER BAY ROAD BETHPAGE NY 11714

COLUMN FREE Air Conditioned 8 Hair and Make-up Stations (10) 9 x 5 Holding Rooms 1,600 sq ft Green Room Lights & Bells system 2 Double insulated sound walls separating Stages 3 from Carpentry shop 5,500 amps at 480 volts 4,000 sq/ft Construction offices 40,000 sq/ft Carpentry/Flex Space 5,000 sq/ft Catering Room Outdoor patio & Seating area 10 lock up rooms off stages available for use Slop Sinks, Washer/Dryer Drive-in Doors 20 Acres outdoor parking 16 Acre backlot w/ Time Square set available for use 22,000 sq/ft Stunt Training/ Additional Flex Space 24 hour Secu