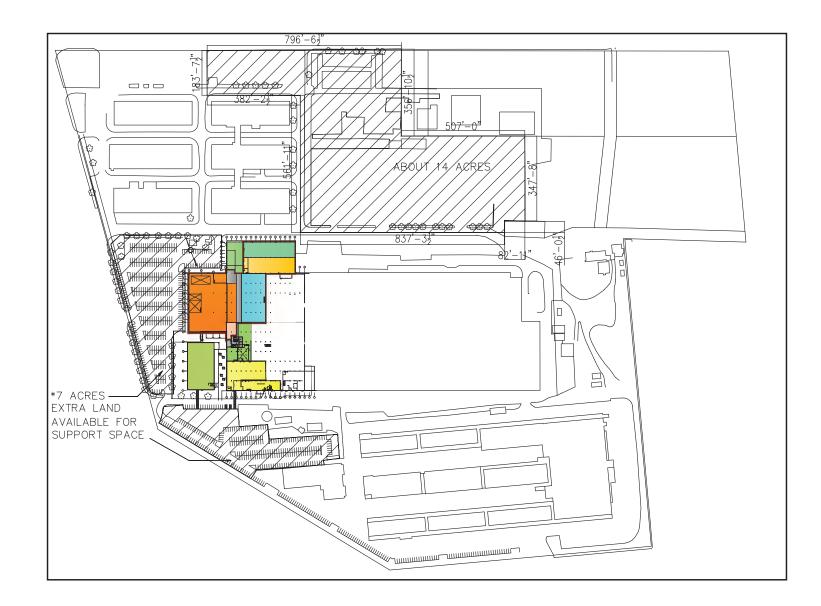

# **MOTION PICTURE PERFECT**

700 HICKSVILLE ROAD BETHPAGE, NEW YORK 11714

LYNDSEY LOSTRITTO LAVERTY (516) 576-3165 LLAVERTY@GOLDCOASTSTUDIOS.COM

www.goldcoaststudios.com



























#### 700 HICKSVILLE ROAD, BETHPAGE NY 11714

COLUMN FREE

Air Conditioned

Cam locks

2,000 amps at 208 volts, 600 amps at 480 volts

Lights & Bells system

6 Hair and Make-up Stations

3,000 sq/ft of Production Offices

6,000 sq/ft Construction shop

Drive-in Doors & Loading Docks

Slop Sinks, Washer/ Dryer

5 Acres of outdoor parking

24 hour security

Long and short term set storage available in Brooklyn, Queens, Nassau and Suffolk





















STAGES 5 & 6





#### CARPENTRY/FLEX SPACE





#### **PRODUCTION OFFICES**





## Catering/Hair + Make up (under construction)













### STAGES 3, 4, 5, 6 & BACKLOT - Aerial Layout



#### 999 SOUTH OYSTER BAY ROAD BETHPAGE NY 11714

COLUMN FREE Air Conditioned 8 Hair and Make-up Stations (10) 9 x 5 Holding Rooms 1,600 sq ft Green Room Lights & Bells system 2 Double insulated sound walls separating Stages 3 from Carpentry shop 5,500 amps at 480 volts 4,000 sq/ft Construction offices 40,000 sq/ft Carpentry/Flex Space 5,000 sq/ft Catering Room Outdoor patio & Seating area 10 lock up rooms off stages available for use Slop Sinks, Washer/Dryer Drive-in Doors 20 Acres outdoor parking 16 Acre backlot w/ Time Square set available for use 22,000 sq/ft Stunt Training/ Additional Flex Space 24 hour Security Long and short term set storage available in Brooklyn, Queens, Nassau and Suffolk