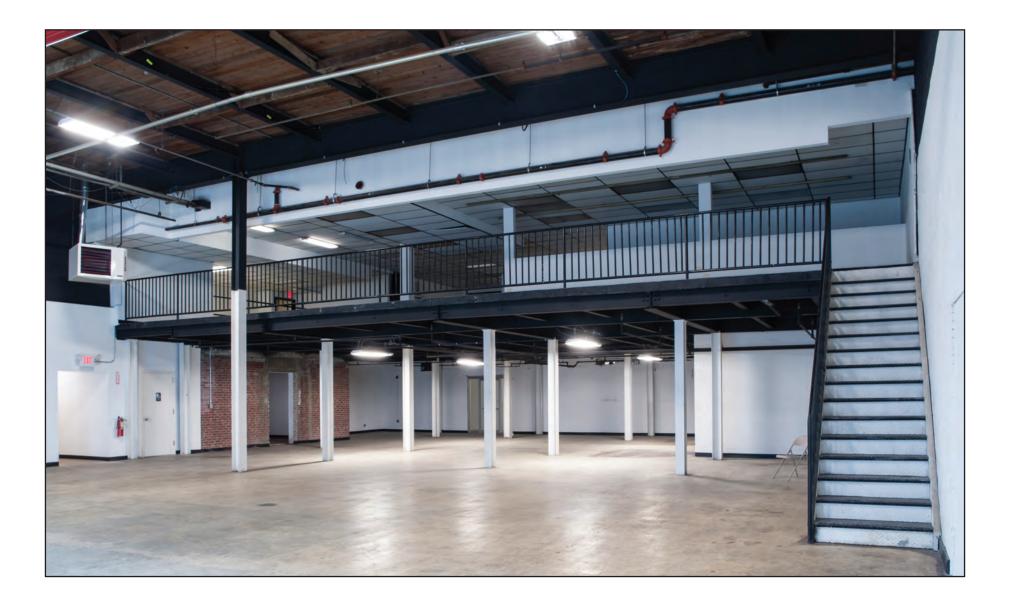

duction

# **MOTION PICTURE PERFECT**

700 HICKSVILLE ROAD BETHPAGE, NEW YORK 11714

LYNDSEY LOSTRITTO LAVERTY (516) 576-3165 LLAVERTY@GOLDCOASTSTUDIOS.COM

www.goldcoaststudios.com



























#### 700 HICKSVILLE ROAD, BETHPAGE NY 11714

COLUMN FREE

Air Conditioned

Cam locks

2,000 amps at 208 volts, 600 amps at 480 volts

Lights & Bells system

6 Hair and Make-up Stations

3,000 sq/ft of Production Offices

6,000 sq/ft Construction shop

Drive-in Doors & Loading Docks

Slop Sinks, Washer/ Dryer

5 Acres of outdoor parking

24 hour security

Long and short term set storage available in Brooklyn, Queens, Nassau and Suffolk





















STAGES 5 & 6





#### CARPENTRY/FLEX SPACE





#### **PRODUCTION OFFICES**





## Catering/Hair + Make up (under construction)













### STAGES 3, 4, 5, 6 & BACKLOT - Aerial Layout



#### 999 SOUTH OYSTER BAY ROAD BETHPAGE NY 11714

COLUMN FREE Air Conditioned 8 Hair and Make-up Stations (10) 9 x 5 Holding Rooms 1,600 sq ft Green Room Lights & Bells system 2 Double insulated sound walls separating Stages 3 from Carpentry shop 5,500 amps at 480 volts 4,000 sq/ft Construction offices 40,000 sq/ft Carpentry/Flex Space 5,000 sq/ft Catering Room Outdoor patio & Seating area 10 lock up rooms off stages available for use Slop Sinks, Washer/Dryer Drive-in Doors 20 Acres outdoor parking 16 Acre backlot w/ Time Square set available for use 22,000 sq/ft Stunt Training/ Additional Flex Space 24 hour Security Long and short term set storage available in Brooklyn, Queens, Nassau and Suffolk