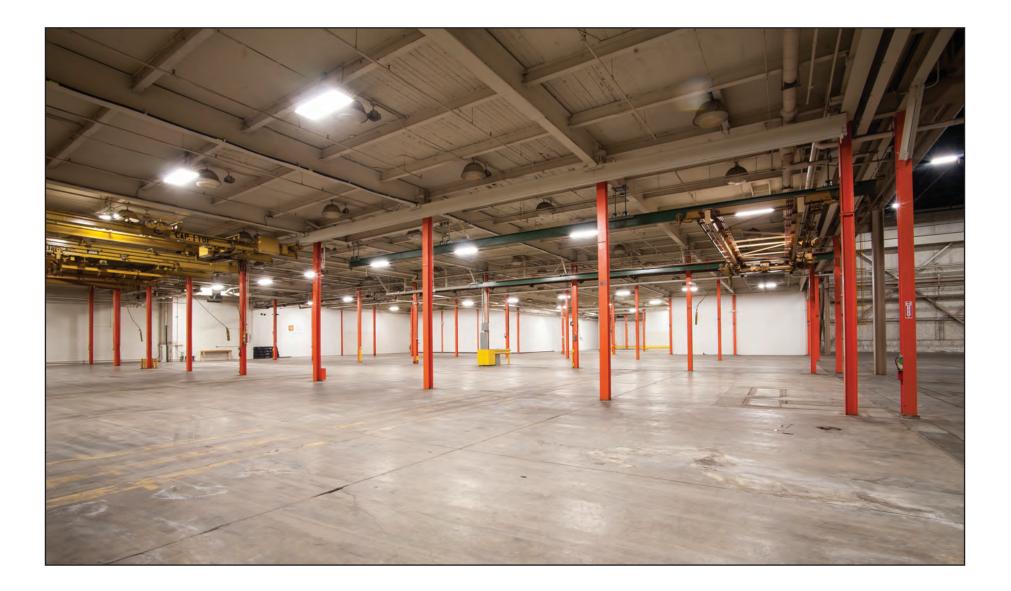

# GOLD COAST STUDIOS a long island production

# **MOTION PICTURE PERFECT**

700 HICKSVILLE ROAD BETHPAGE, NEW YORK 11714

LYNDSEY LOSTRITTO LAVERTY (516) 576-3165 LLAVERTY@GOLDCOASTSTUDIOS.COM

www.goldcoaststudios.com



























#### 700 HICKSVILLE ROAD, BETHPAGE NY 11714

COLUMN FREE

Air Conditioned

Cam locks

2,000 amps at 208 volts, 600 amps at 480 volts

Lights & Bells system

6 Hair and Make-up Stations

3,000 sq/ft of Production Offices

6,000 sq/ft Construction shop

Drive-in Doors & Loading Docks

Slop Sinks, Washer/ Dryer

5 Acres of outdoor parking

24 hour security

Long and short term set storage available in Brooklyn, Queens, Nassau and Suffolk





















STAGES 5 & 6





#### CARPENTRY/FLEX SPACE





#### **PRODUCTION OFFICES**





## Catering/Hair + Make up (under construction)













### STAGES 3, 4, 5, 6 & BACKLOT - Aerial Layout



#### 999 SOUTH OYSTER BAY ROAD BETHPAGE NY 11714

COLUMN FREE Air Conditioned 8 Hair and Make-up Stations (10) 9 x 5 Holding Rooms 1,600 sq ft Green Room Lights & Bells system 2 Double insulated sound walls separating Stages 3 from Carpentry shop 5,500 amps at 480 volts 4,000 sq/ft Construction offices 40,000 sq/ft Carpentry/Flex Space 5,000 sq/ft Catering Room Outdoor patio & Seating area 10 lock up rooms off stages available for use Slop Sinks, Washer/Dryer Drive-in Doors 20 Acres outdoor parking 16 Acre backlot w/ Time Square set available for use 22,000 sq/ft Stunt Training/ Additional Flex Space 24 hour Security Long and short term set st