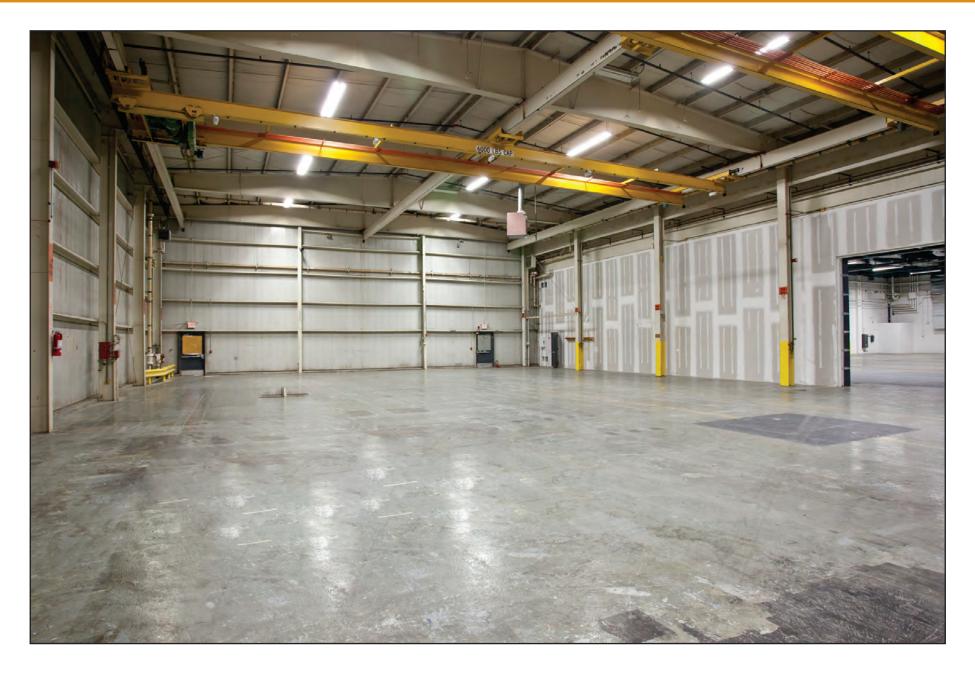

#### 700 HICKSVILLE ROAD, BETHPAGE NY 11714

COLUMN FREE

Air Conditioned

Cam locks

2,000 amps at 208 volts, 600 amps at 480 volts

Lights & Bells system

6 Hair and Make-up Stations

3,000 sq/ft of Production Offices