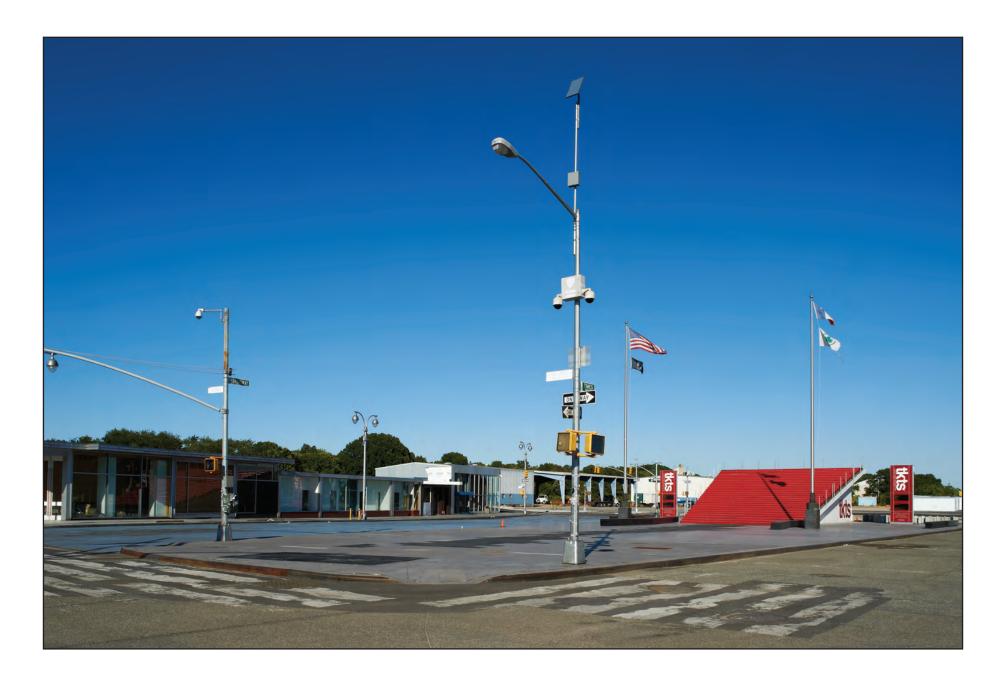

#### 999 SOUTH OYSTER BAY ROAD BETHPAGE NY 11714

COLUMN FREE Air Conditioned 8 Hair and Make-up Stations (10) 9 x 5 Holding Rooms 1,600 sq ft Green Room Lights & Bells system 2 Double insulated sound walls separating Stages 3 from Carpentry shop 5,500 amps at 480 volts 4,000 sq/ft Construction offices 40,000 sq/ft Carpentry/Flex Space 5,000 sq/ft Catering Room Outdoor patio & Seating area 10 lock up rooms off stages available for use Slop Sinks, Washer/Dryer Drive-in Doors 20 Acres outdoor parking 16 Acre backlot w/ Time Square set available for use 22,000 sq/ft Stunt Training/ Additional Flex Space 24 hour Security Long and short term set storage available in Brooklyn, Queens, Nassau and Suffolk