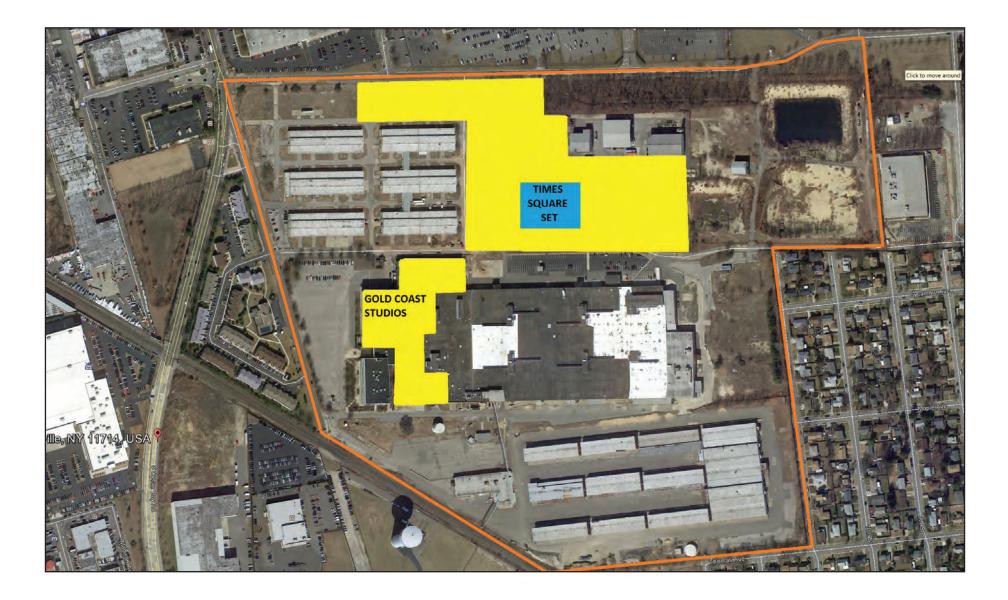

### STAGES 3, 4, 5, 6 & BACKLOT - Aerial Layout

#### 999 SOUTH OYSTER BAY ROAD BETHPAGE NY 11714

COLUMN FREE Air Conditioned 8 Hair and Make-up Stations (10) 9 x 5 Holding Rooms 1,600 sq ft Green Room Lights & Bells system 2 Double insulated sound walls separating Stages 3 from Carpentry shop 5,500 amps at 480 volts 4,000 sq/ft Construction offices 40,000 sq/ft Carpentry/Flex Space 5,000 sq/ft Catering Room Outdoor patio & Seating area 10 lock up rooms off stages available for use Slop Sinks, Washer/Dryer Drive-in Doors 20 Acres outdoor parking 16 Acre backlot w/ Time Square set available for use 22,000 sq/ft Stunt Training/ Additional Flex Space 24 hour Security Long and short term set storage available in Brooklyn, Queens, Nassau and Suffolk